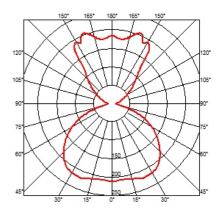

Suspension lamp providing diffused light. PC (polycarbonate) inner diffuser, with opal white finish. Outer diffusers in transparent or fumèe PMMA (polymethylmethacrylate), and silver or bronze on the inner surface, by vacuum aluminum coating. Three stainless steel cables, length 4000 mm for suspension of the diffuser assembly. White ceiling rose.