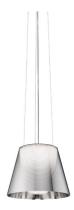

### KTRIBE S2

Mounting Pendant

Type of ceiling pendant Suspension cable

I x MAX 150W E27 HSGS Lamps description

**Environment** Indoor

**Finish** Aluminized bronze, Aluminized silver, Fumée, Transparent

**Technical description** 

Suspension lamp providing diffused light. PC (polycarbonate) inner diffuser, with opal white finish. Outer diffusers in transparent or fumèe PMMA (polymethylmethacrylate), and silver or bronze on the inner surface, by vacuum aluminum coating. Three stainless steel cables, length 4000 mm for suspension of the diffuser assembly. White ceiling rose.



**Emergency** Without

230 Voltage (V)

**PHYSICAL** 

Supply Terminal block

4000 Cord length (mm)

**Construction material** PMMA, Polycarbonate

Weight (kg) 2.5





Ktribe S2 designed by Philippe Starck

Suspension lamp providing diffused

| F6257000  | Aluminized silver |
|-----------|-------------------|
| F6257046  | Aluminized bronze |
| F6257000A | Transparent       |
| F6257030  | Fumée             |

## **DIMENSIONS**



# **CERTIFICATIONS**















# Ktribe S2. Lamps



### **HSGS 150W E27**

Lamp wattage:

150 W

Lamp category:

Halogen mains

Socket:

E27

Lamp type:

HSGS



Ktribe S2

designed by Philippe Starck

Suspension lamp providing diffused light



## **DIMENSIONS**



## **CERTIFICATIONS**









IP 20