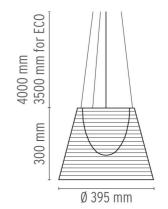

## **DIMENSIONS**

**Emergency** Without

230 Voltage (V)

**PHYSICAL** 

Supply Terminal block

4000 Cord length (mm)

**Construction material** PMMA, Polycarbonate

Weight (kg) 2.5

Ktribe S2 designed by Philippe Starck