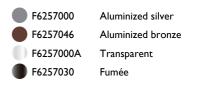

Suspension lamp providing diffused

| F6257000  | Aluminized silver |
|-----------|-------------------|
| F6257046  | Aluminized bronze |
| F6257000A | Transparent       |
| F6257030  | Fumée             |