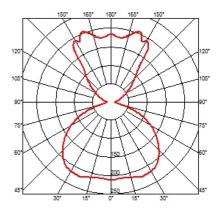

# Ktribe S2. Lamps

### **HSGS 150W E27**

Lamp wattage:

150 W

Lamp category:

Halogen mains

Socket:

E27

Lamp type:

HSGS

Ktribe S2

designed by Philippe Starck

Suspension lamp providing diffused light