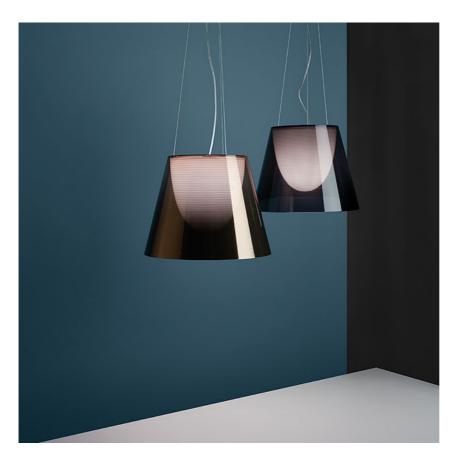

Suspension lamp providing diffused light. PC (polycarbonate) inner diffuser, with opal white finish. Outer diffusers in transparent or fumèe PMMA (polymethylmethacrylate), and silver or bronze on the inner surface, by vacuum aluminum coating. Three stainless steel cables, length 4000 mm for suspension of the diffuser assembly. White ceiling rose.

Suspension lamp providing diffused

| F6257000  | Aluminized silver |
|-----------|-------------------|
| F6257046  | Aluminized bronze |
| F6257000A | Transparent       |
| F6257030  | Fumée             |

HSGS

Ktribe S2

designed by Philippe Starck

Suspension lamp providing diffused light