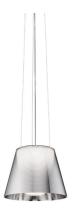

### KTRIBE S2

Mounting Pendant

Type of ceiling pendant Suspension cable

I x MAX 150W E27 HSGS Lamps description

**Environment** Indoor

**Finish** Aluminized bronze, Aluminized silver, Fumée, Transparent

**Technical description** 

Suspension lamp providing diffused light. PC (polycarbonate) inner diffuser, with opal white finish. Outer diffusers in transparent or fumèe PMMA (polymethylmethacrylate), and silver or bronze on the inner surface, by vacuum aluminum coating. Three stainless steel cables, length 4000 mm for suspension of the diffuser assembly. White ceiling rose.

HSGS

Ktribe S2

designed by Philippe Starck

Suspension lamp providing diffused light