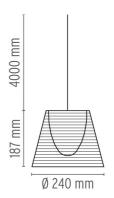

## **PHYSICAL**

Terminal block Supply

Cord length (mm) 4000

**Construction material** PMMA, Polycarbonate

I Weight (kg)

## **DIMENSIONS**

# **DIMENSIONS**