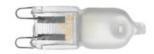

# HSGS 60W G9

Lamp wattage:

60 W

Lamp category:

Halogen mains

Socket:

G9

Lamp type:

HSGS