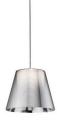

## KTRIBE SI

Mounting Pendant

Type of ceiling pendant Suspension cable

I x MAX 60W G9 HSGS Lamps description

**Environment** Indoor

**Finish** Aluminized silver, Fumée

**Technical description** 

Suspension lamp providing diffused light. PC (polycarbonate) inner diffuser, with opal white finish. Outer diffuser available in finishes: fumèe, made in PMMA (polymethylmethacrylate) or silver, made by vacuum aluminum coating on the inner surface.

## Ktribe SI

designed by Philippe Starck

Suspension lamp providing diffused

F6256000 Aluminized silver F6256030 Fumée

# Ktribe SI

designed by Philippe Starck

Suspension lamp providing diffused light

F6256000

Aluminized silver

F6256030

Fumée