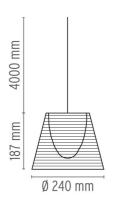

endant

Type of ceiling pendant Suspension cable

I x MAX 60W G9 HSGS Lamps description

**Environment** Indoor

**Finish** Aluminized silver, Fumée

**Technical description** 

Suspension lamp providing diffused light. PC (polycarbonate) inner diffuser, with opal white finish. Outer diffuser available in finishes: fumèe, made in PMMA (polymethylmethacrylate) or silver, made by vacuum aluminum coating on the inner surface.

Single support cable. White ceiling rose.

## **ELECTRICAL**

**E**mergency Without

230 Voltage (V)

## **PHYSICAL**

Terminal block Supply

Cord length (mm) 4000

**Construction material** PMMA, Polycarbonate

I Weight (kg)





## Ktribe SI

designed by Philippe Starck

Suspension lamp providing diffused

F6256000 Aluminized silver F6256030 Fumée

## **DIMENSIONS**



## **CERTIFICATIONS**















# Ktribe SI . Lamps



# HSGS 60W G9

Lamp wattage:

60 W

Lamp category:

Halogen mains

Socket:

G9

Lamp type:

HSGS



# Ktribe SI

designed by Philippe Starck

Suspension lamp providing diffused light

F6256000

Aluminized silver

F6256030

Fumée

# **DIMENSIONS**



# **CERTIFICATIONS**