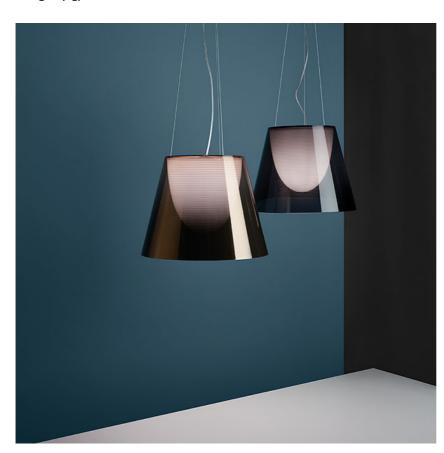

## KTRIBE SI

Mounting Pendant

Type of ceiling pendant Suspension cable

I x MAX 60W G9 HSGS Lamps description

**Environment** Indoor

**Finish** Aluminized silver, Fumée

**Technical description** 

Suspension lamp providing diffused light. PC (polycarbonate) inner diffuser, with opal white finish. Outer diffuser available in finishes: fumèe, made in PMMA (polymethylmethacrylate) or silver, made by vacuum aluminum coating on the inner surface.

## Ktribe SI

designed by Philippe Starck

Suspension lamp providing diffused

F6256000 Aluminized silver F6256030 Fumée

# Ktribe SI

designed by Philippe Starck

Suspension lamp providing diffused light

F6256000

Aluminized silver

F6256030

Fumée