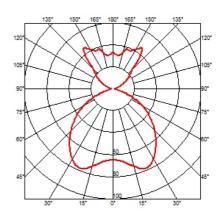

pension cable

I x MAX 60W G9 HSGS Lamps description

**Environment** Indoor

**Finish** Aluminized silver, Fumée

**Technical description** 

Suspension lamp providing diffused light. PC (polycarbonate) inner diffuser, with opal white finish. Outer diffuser available in finishes: fumèe, made in PMMA (polymethylmethacrylate) or silver, made by vacuum aluminum coating on the inner surface.

Single support cable. White ceiling rose.

## **ELECTRICAL**

**E**mergency Without

230 Voltage (V)

## **PHYSICAL**

Terminal block Supply

Cord length (mm) 4000

**Construction material** PMMA, Polycarbonate

I Weight (kg)





## Ktribe SI

designed by Philippe Starck

Suspension lamp providing diffused

F6256000 Aluminized silver F6256030 Fumée

## **DIMENSIONS**



## **CERTIFICATIONS**















# Ktribe SI . Lamps



# HSGS 60W G9

Lamp wattage:

60 W

Lamp category:

Halogen mains

Socket:

G9

Lamp type:

HSGS



# Ktribe SI

designed by Philippe Starck

Suspension lamp providing diffused light

F6256000

Aluminized silver

F6256030

Fumée

# **DIMENSIONS**



# **CERTIFICATIONS**