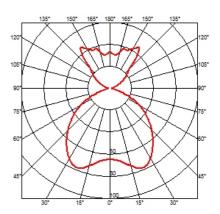

thylmethacrylate) or silver, made by vacuum aluminum coating on the inner surface.

Single support cable. White ceiling rose.

## **ELECTRICAL**

**E**mergency Without

230 Voltage (V)

## **PHYSICAL**

Terminal block Supply

Cord length (mm) 4000

**Construction material** PMMA, Polycarbonate

I Weight (kg)





## Ktribe SI

designed by Philippe Starck

Suspension lamp providing diffused

F6256000 Aluminized silver F6256030 Fumée

## **DIMENSIONS**



## **CERTIFICATIONS**















# Ktribe SI . Lamps



# HSGS 60W G9

Lamp wattage:

60 W

Lamp category:

Halogen mains

Socket:

G9

Lamp type:

HSGS



# Ktribe SI

designed by Philippe Starck

Suspension lamp providing diffused light

F6256000

Aluminized silver

F6256030

Fumée

# **DIMENSIONS**



# **CERTIFICATIONS**