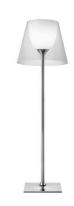

### KTRIBE F3

**Mounting** Floor

**Lamps description** I x MAX 205W E27 HSGS dimmer

**Environment** Indoor

Finish Aluminized bronze, Aluminized silver, Fabric, Fumée, Transparent

**Technical description** Floor lamp providing diffused lighting. Base, rod support and

Construction material Aluminum, Fabric, Polycarbonate, Polymethylmethacrylate

Weight (kg) 14

Ktribe F3

designed by Philippe Starck

Floor lamp providing diffused lighting.

F6301000 Transparent
F6301004 Aluminized silver
F6301046 Aluminized bronze
F6301030 Fumée
F6301007 Fabric

HSGS

Ktribe F3

designed by Philippe Starck

Floor lamp providing diffused lighting.