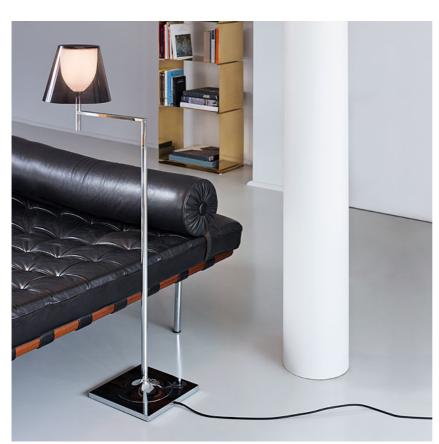

### KTRIBE F3

**Mounting** Floor

**Lamps description** I x MAX 205W E27 HSGS dimmer

**Environment** Indoor

Finish Aluminized bronze, Aluminized silver, Fabric, Fumée, Transparent

**Technical description** Floor lamp providing diffused lighting. Base, rod support and

Construction material Aluminum, Fabric, Polycarbonate, Polymethylmethacrylate

Weight (kg) 14

Ktribe F3

designed by Philippe Starck

Floor lamp providing diffused lighting.

F6301000 Transparent
F6301004 Aluminized silver
F6301046 Aluminized bronze
F6301030 Fumée
F6301007 Fabric

HSGS

Ktribe F3

designed by Philippe Starck

Floor lamp providing diffused lighting.