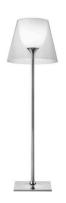

### KTRIBE F3

**Mounting** Floor

**Lamps description** I x MAX 205W E27 HSGS dimmer

**Environment** Indoor

Finish Aluminized bronze, Aluminized silver, Fabric, Fumée, Transparent

**Technical description** Floor lamp providing diffused lighting. Base, rod support and

Construction material Aluminum, Fabric, Polycarbonate, Polymethylmethacrylate

Weight (kg) 14

Ktribe F3

designed by Philippe Starck

Floor lamp providing diffused lighting.

F6301000 Transparent
F6301004 Aluminized silver
F6301046 Aluminized bronze
F6301030 Fumée
F6301007 Fabric

HSGS

Ktribe F3

designed by Philippe Starck

Floor lamp providing diffused lighting.