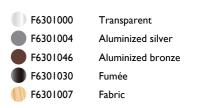

Construction material Aluminum, Fabric, Polycarbonate, Polymethylmethacrylate

Weight (kg) 14

Ktribe F3

designed by Philippe Starck

Floor lamp providing diffused lighting.

F6301000 Transparent
F6301004 Aluminized silver
F6301046 Aluminized bronze
F6301030 Fumée
F6301007 Fabric