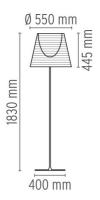

ating. Injection-molded PC (polycarbonate) upper ring, completely transparent or transparent diffuser and silver diffuser) or transparent brown for the outer bronze diffuser. On the cable there is the electronic dimmer which allows the regulation of light brightness.

**ELECTRICAL** 

**Emergency** Without

**Switching** On the cable there is the electronic dimmer which allows the

regulation of light brightness with a dial.

**Voltage (V)** 220/240

**PHYSICAL** 

**Supply** Power cord

Construction material Aluminum, Fabric, Polycarbonate, Polymethylmethacrylate

Weight (kg) 14





Ktribe F3

designed by Philippe Starck

Floor lamp providing diffused lighting.

F6301000 Transparent
F6301004 Aluminized silver
F6301046 Aluminized bronze
F6301030 Fumée
F6301007 Fabric

### **DIMENSIONS**



## **CERTIFICATIONS**













# Ktribe F3. Lamps



## **HSGS 205W E27**

Lamp wattage:

205 W

Lamp category:

Halogen mains

Socket:

E27

Lamp type:

HSGS



Ktribe F3

designed by Philippe Starck

Floor lamp providing diffused lighting.



# **DIMENSIONS**



# **CERTIFICATIONS**



IP 20