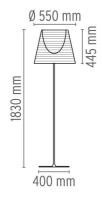

**ELECTRICAL** 

**Emergency** Without

**Switching** On the cable there is the electronic dimmer which allows the

regulation of light brightness with a dial.

**Voltage (V)** 220/240

**PHYSICAL** 

**Supply** Power cord

Construction material Aluminum, Fabric, Polycarbonate, Polymethylmethacrylate

Weight (kg) 14





Ktribe F3

designed by Philippe Starck

Floor lamp providing diffused lighting.

F6301000 Transparent
F6301004 Aluminized silver
F6301046 Aluminized bronze
F6301030 Fumée
F6301007 Fabric

### **DIMENSIONS**



## **CERTIFICATIONS**













# Ktribe F3. Lamps



## **HSGS 205W E27**

Lamp wattage:

205 W

Lamp category:

Halogen mains

Socket:

E27

Lamp type:

HSGS



Ktribe F3

designed by Philippe Starck

Floor lamp providing diffused lighting.



# **DIMENSIONS**



# **CERTIFICATIONS**



IP 20