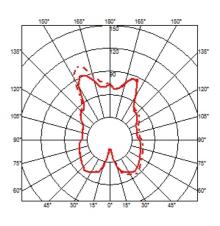

#### KTRIBE F2

**Mounting** Floor

**Lamps description** I x MAX 150W E27 HSGS dimmer

**Environment** Indoor

Finish Aluminized bronze, Aluminized silver, Fabric, Fumée, Transparent

**Technical description** Floor lamp providing diffused lighting. Base, rod support and

diffuser support in die-cast, polished and chrome-plated Zamak alloy. Galvanized P04 steel base cover. Injectionmolded PC (polycarbonate) opal inner diffuser and support for the lamp-holder. Outer diffusers in transparent or fumèe PMMA (polymethylmethacrylate), and silver or bronze on the inner surface, by vacuum aluminum coating. Injection-molded PC (polycarbonate) upper ring, completely transparent or transparent diffuser and silver diffuser) or transparent brown for the outer bronze diffuser. On the cable there is the electronic dimmer which allows the regulation of light