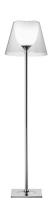

#### KTRIBE F2

**Mounting** Floor

**Lamps description** I x MAX 150W E27 HSGS dimmer

**Environment** Indoor

Finish Aluminized bronze, Aluminized silver, Fabric, Fumée, Transparent

**Technical description** Floor lamp providing diffused lighting. Base, rod support and

## **PHYSICAL**

**Supply** Power cord

Cord length (mm) 2010

Construction material Aluminum, Fabric, Polycarbonate, Polymethylmethacrylate

Weight (kg) 6.7

Ktribe F2

designed by Philippe Starck

Floor lamp providing diffused lighting.

HSGS

Ktribe F2

designed by Philippe Starck

Floor lamp providing diffused lighting.