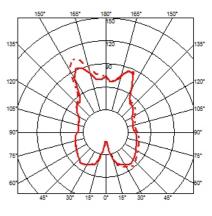

## **HSGS 150W E27**

Lamp wattage:

150 W

Lamp category:

Halogen mains

Socket:

E27

Lamp type:

HSGS

Ktribe F2

designed by Philippe Starck

Floor lamp providing diffused lighting.