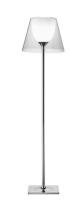

arbonate) opal inner diffuser and support for the lamp-holder. Outer diffusers in transparent or fumèe PMMA (polymethylmethacrylate), and silver or bronze on the inner surface, by vacuum aluminum coating. Injection-molded PC (polycarbonate) upper ring, completely transparent or transparent diffuser and silver diffuser) or transparent brown for the outer bronze diffuser. On the cable there is the electronic dimmer which allows the regulation of light

brightness.



**Emergency** Without

**Switching** On the cable there is the electronic dimmer which allows the

regulation of light brightness with a dial.

**Voltage (V)** 220/240

## **PHYSICAL**

**Supply** Power cord

Cord length (mm) 2010

Construction material Aluminum, Fabric, Polycarbonate, Polymethylmethacrylate

Weight (kg) 6.7





Ktribe F2

designed by Philippe Starck

Floor lamp providing diffused lighting.

F6305000 Transparent
F6305004 Aluminized silver
F6305046 Aluminized bronze
F6305030 Fumée
F6305007 Fabric

#### **DIMENSIONS**



## **CERTIFICATIONS**













www.flos.com info@flos.it



# Ktribe F2. Lamps



## **HSGS 150W E27**

Lamp wattage:

150 W

Lamp category:

Halogen mains

Socket:

E27

Lamp type:

HSGS



Ktribe F2

designed by Philippe Starck

Floor lamp providing diffused lighting.



# **DIMENSIONS**



# **CERTIFICATIONS**









IP 20