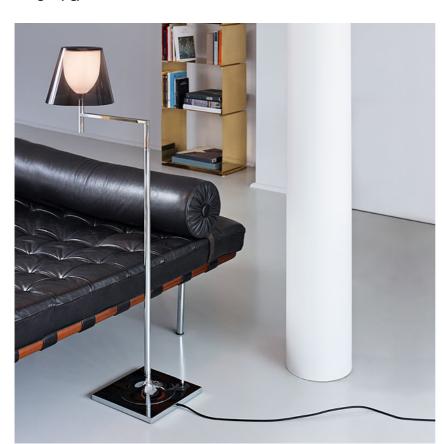

## **PHYSICAL**

**Supply** Power cord

Cord length (mm) 2010

Construction material Aluminum, Fabric, Polycarbonate, Polymethylmethacrylate

Weight (kg) 6.7

Ktribe F2

designed by Philippe Starck

Floor lamp providing diffused lighting.

HSGS

Ktribe F2

designed by Philippe Starck

Floor lamp providing diffused lighting.