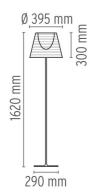

the cable there is the electronic dimmer which allows the

regulation of light brightness with a dial.

**Voltage (V)** 220/240

## **PHYSICAL**

**Supply** Power cord

Cord length (mm) 2010

Construction material Aluminum, Fabric, Polycarbonate, Polymethylmethacrylate

Weight (kg) 6.7





Ktribe F2

designed by Philippe Starck

Floor lamp providing diffused lighting.

F6305000 Transparent
F6305004 Aluminized silver
F6305046 Aluminized bronze
F6305030 Fumée
F6305007 Fabric

#### **DIMENSIONS**



## **CERTIFICATIONS**













www.flos.com info@flos.it



# Ktribe F2. Lamps



## **HSGS 150W E27**

Lamp wattage:

150 W

Lamp category:

Halogen mains

Socket:

E27

Lamp type:

HSGS



Ktribe F2

designed by Philippe Starck

Floor lamp providing diffused lighting.



# **DIMENSIONS**



# **CERTIFICATIONS**









IP 20