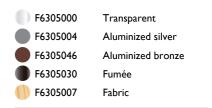

F6305000 Transparent
F6305004 Aluminized silver
F6305046 Aluminized bronze
F6305030 Fumée
F6305007 Fabric