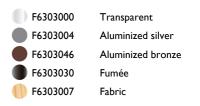

#### KTRIBET2

**Mounting** Table

**Lamps description** I x MAX 150W E27 HSGS dimmer

**Environment** Indoor

Finish Aluminized bronze, Aluminized silver, Fabric, Fumée, Transparent

**Technical description** Table luminaire providing diffused lighting. Base, rod support

F6303000 Transparent
F6303004 Aluminized silver
F6303046 Aluminized bronze
F6303030 Fumée

F6303007 Fabric