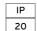

ransparent or fumèe PMMA
(polymethylmethacrylate), and silver or bronze on the inner

(polymethylmethacrylate), and silver or bronze on the inner surface, by vacuum aluminum coating. Injection-molded PC (polycarbonate) upper ring, completely transparent or transparent diffuser and silver diffuser) or transparent brown

for the outer bronze diffuser.



Emergency Without Voltage (V) 220/240

#### **PHYSICAL**

**Supply** Power cord

Cord length (mm) 1640

Construction material Aluminum, Polycarbonate, Polymethylmethacrylate

Weight (kg) 5.9





Ktribe T2

designed by Philippe Starck

Table luminaire providing diffused lighting.

F6303000 Transparent
F6303004 Aluminized silver
F6303046 Aluminized bronze
F6303030 Fumée

F6303007 Fabric

#### **DIMENSIONS**



### **CERTIFICATIONS**















# Ktribe T2. Lamps



#### **HSGS 150W E27**

Lamp wattage:

150 W

Lamp category:

Halogen mains

Socket:

E27

Lamp type:

HSGS



# Ktribe T2

designed by Philippe Starck

Table luminaire providing diffused lighting.



# **DIMENSIONS**



# **CERTIFICATIONS**









IP 20