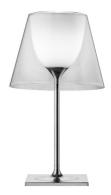

e providing diffused lighting. Base, rod support

and diffuser support in diecast, polished and chrome-plated Zamak alloy. Base cover in black injection-molded PA (Nylon).

Injection-molded PC (polycarbonate) opal inner diffuser.

Outer diffusers in transparent or fumèe PMMA
(polymethylmethacrylate), and silver or bronze on the inner

(polymethylmethacrylate), and silver or bronze on the inner surface, by vacuum aluminum coating. Injection-molded PC (polycarbonate) upper ring, completely transparent or transparent diffuser and silver diffuser) or transparent brown

for the outer bronze diffuser.



Emergency Without Voltage (V) 220/240

#### **PHYSICAL**

**Supply** Power cord

Cord length (mm) 1640

Construction material Aluminum, Polycarbonate, Polymethylmethacrylate

Weight (kg) 5.9





Ktribe T2

designed by Philippe Starck

Table luminaire providing diffused lighting.

F6303000 Transparent
F6303004 Aluminized silver
F6303046 Aluminized bronze
F6303030 Fumée

F6303007 Fabric

#### **DIMENSIONS**



### **CERTIFICATIONS**















# Ktribe T2. Lamps



#### **HSGS 150W E27**

Lamp wattage:

150 W

Lamp category:

Halogen mains

Socket:

E27

Lamp type:

HSGS



# Ktribe T2

designed by Philippe Starck

Table luminaire providing diffused lighting.



# **DIMENSIONS**



# **CERTIFICATIONS**









IP 20