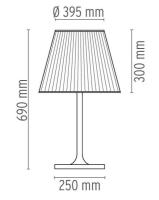

parent or transparent diffuser and silver diffuser) or transparent brown

for the outer bronze diffuser.



Emergency Without Voltage (V) 220/240

#### **PHYSICAL**

**Supply** Power cord

Cord length (mm) 1640

Construction material Aluminum, Polycarbonate, Polymethylmethacrylate

Weight (kg) 5.9





Ktribe T2

designed by Philippe Starck

Table luminaire providing diffused lighting.

F6303000 Transparent
F6303004 Aluminized silver
F6303046 Aluminized bronze
F6303030 Fumée

F6303007 Fabric

#### **DIMENSIONS**



### **CERTIFICATIONS**















# Ktribe T2. Lamps



#### **HSGS 150W E27**

Lamp wattage:

150 W

Lamp category:

Halogen mains

Socket:

E27

Lamp type:

HSGS



# Ktribe T2

designed by Philippe Starck

Table luminaire providing diffused lighting.



# **DIMENSIONS**



# **CERTIFICATIONS**









IP 20