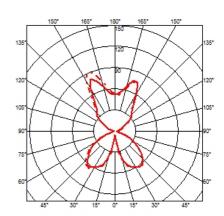

nsparent or fumèe PMMA
(polymethylmethacrylate), and silver or bronze on the inner

(polymethylmethacrylate), and silver or bronze on the inner surface, by vacuum aluminum coating. Injection-molded PC (polycarbonate) upper ring, completely transparent or transparent diffuser and silver diffuser) or transparent brown

for the outer bronze diffuser.



Emergency Without Voltage (V) 220/240

#### **PHYSICAL**

**Supply** Power cord

Cord length (mm) 1640

Construction material Aluminum, Polycarbonate, Polymethylmethacrylate

Weight (kg) 5.9





Ktribe T2

designed by Philippe Starck

Table luminaire providing diffused lighting.

F6303000 Transparent
F6303004 Aluminized silver
F6303046 Aluminized bronze
F6303030 Fumée

F6303007 Fabric

#### **DIMENSIONS**



### **CERTIFICATIONS**















# Ktribe T2. Lamps



#### **HSGS 150W E27**

Lamp wattage:

150 W

Lamp category:

Halogen mains

Socket:

E27

Lamp type:

HSGS



# Ktribe T2

designed by Philippe Starck

Table luminaire providing diffused lighting.



# **DIMENSIONS**



# **CERTIFICATIONS**









IP 20