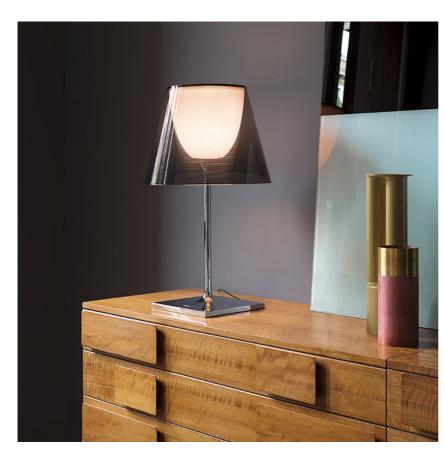

#### **PHYSICAL**

**Supply** Power cord

Cord length (mm) 1640

Construction material Aluminum, Polycarbonate, Polymethylmethacrylate

Weight (kg) 5.9

Ktribe T2

designed by Philippe Starck

Table luminaire providing diffused lighting.

# Ktribe T2

designed by Philippe Starck

Table luminaire providing diffused lighting.