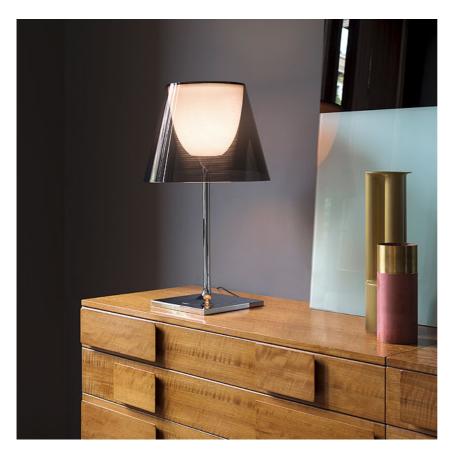

#### **KTRIBETI GLASS**

| Mounting              | Table                                                                                                                                                                                                                                                                                                           |
|-----------------------|-----------------------------------------------------------------------------------------------------------------------------------------------------------------------------------------------------------------------------------------------------------------------------------------------------------------|
| Lamps description     | I x 70W E27 HSGS dimmer                                                                                                                                                                                                                                                                                         |
| Environment           | Indoor                                                                                                                                                                                                                                                                                                          |
| Finish                | Transparent glass                                                                                                                                                                                                                                                                                               |
| Technical description | Table luminaire providing diffused lighting. Base, rod support<br>and diffuser support in die-cast, polished Zamak alloy. Polished<br>aluminum tubular. Injection-molded, matte black PA (Nylon)<br>base cover. Injection-molded PC (polycarbonate) opal inner<br>diffuser. Outer diffuser in transparent glass |

Ktribe TI Glass designed by Philippe Starck

Table luminaire providing diffused lighting.

F6281000 Transparent