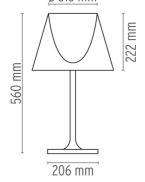

40                                                                         |

## PHYSICAL

| Supply                | Power cord                     |
|-----------------------|--------------------------------|
| Cord length (mm)      | 1640                           |
| Construction material | Aluminum, Glass, Polycarbonate |
| Weight (kg)           | 4.6                            |





Ktribe TI Glass designed by Philippe Starck

Table luminaire providing diffused lighting.

F6281000 Transparent

## DIMENSIONS



# CERTIFICATIONS





Ktribe TI Glass . Lamps



**HSGS 70W E27** 

Lamp wattage: 70 W Lamp category: Halogen mains Socket: E27 Lamp type: HSGS



Ktribe TI Glass

designed by Philippe Starck

Table luminaire providing diffused lighting.

Transparent

F6281000

<u>Ø 315 mm</u>



## CERTIFICATIONS