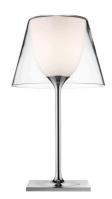

Ktribe TI Glass designed by Philippe Starck

Table luminaire providing diffused lighting.

F6281000 Transparent

Transparent

F6281000

<u>Ø 315 mm</u>