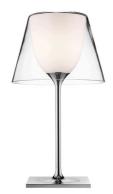

Ktribe TI Glass designed by Philippe Starck

Table luminaire providing diffused lighting.

F6281000 Transparent

Transparent

F6281000

<u>Ø 315 mm</u>