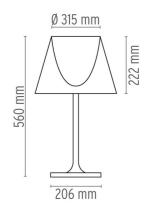

|
|-------------|---------------------------------------------------------------------------------|
| Switching   | On the cable there is a traditional dimmerwhich allows the regulation of light. |
| Voltage (V) | 220/240                                                                         |

## PHYSICAL

| Supply                | Power cord                     |
|-----------------------|--------------------------------|
| Cord length (mm)      | 1640                           |
| Construction material | Aluminum, Glass, Polycarbonate |
| Weight (kg)           | 4.6                            |





Ktribe TI Glass designed by Philippe Starck

Table luminaire providing diffused lighting.

F6281000 Transparent

## DIMENSIONS



# CERTIFICATIONS





Ktribe TI Glass . Lamps



**HSGS 70W E27** 

Lamp wattage: 70 W Lamp category: Halogen mains Socket: E27 Lamp type: HSGS



Ktribe TI Glass

designed by Philippe Starck

Table luminaire providing diffused lighting.

Transparent

F6281000

<u>Ø 315 mm</u>



## CERTIFICATIONS