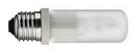

# CERTIFICATIONS

Ktribe TI Glass . Lamps

**HSGS 70W E27** 

Lamp wattage: 70 W Lamp category: Halogen mains Socket: E27 Lamp type: HSGS

Ktribe TI Glass

designed by Philippe Starck

Table luminaire providing diffused lighting.