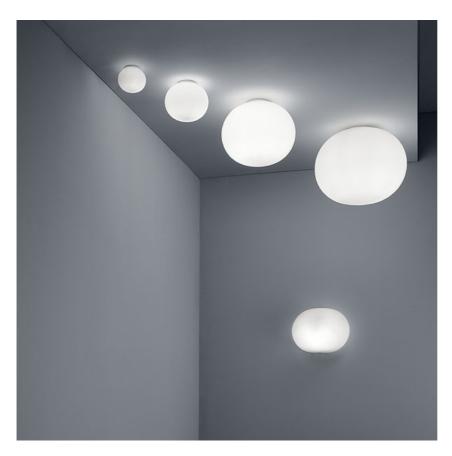

### **GLO-BALL C/W ZERO**

Mounting Ceiling/wall

Lamps description I x MAX 60W E14 HSGS

Environment Indoor
Finish White

**Technical description** Wall or ceiling lamp providing diffused light. Diffuser consisting of an externally acidetched, hand blown, flashed opaline glass

of an externally acidetched, hand blown, flashed opaline glass and a die-cast aluminum threaded ring nut with alodine plating finish. 30% fiberglass reinforced injectionmolded polyamide base. Gray painted, die-cast aluminum diffuser support.

### **GLO-BALL C/W ZERO**

designed by Jasper Morrison

Wall or ceiling lamp providing diffused light.

F3335009 White

# **GLO-BALL C/W ZERO**

designed by Jasper Morrison

Wall or ceiling lamp providing diffused light.

F3335009

White