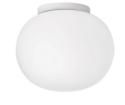

### **GLO-BALL C/W ZERO**

Mounting Ceiling/wall

Lamps description I x MAX 60W E14 HSGS

Environment Indoor
Finish White

**Technical description** Wall or ceiling lamp providing diffused light. Diffuser consisting of an externally acidetched, hand blown, flashed opaline glass

of an externally acidetched, hand blown, flashed opaline glass and a die-cast aluminum threaded ring nut with alodine plating finish. 30% fiberglass reinforced injectionmolded polyamide base. Gray painted, die-cast aluminum diffuser support.

### **GLO-BALL C/W ZERO**

designed by Jasper Morrison

Wall or ceiling lamp providing diffused light.

F3335009 White

# **GLO-BALL C/W ZERO**

designed by Jasper Morrison

Wall or ceiling lamp providing diffused light.

F3335009

White