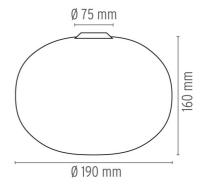

hed opaline glass and a die-cast aluminum threaded ring nut with alodine plating finish. 30% fiberglass reinforced injectionmolded polyamide base. Gray painted, die-cast aluminum diffuser support.

**ELECTRICAL** 

Emergency Without Voltage (V) 220/240

**PHYSICAL** 

**Supply** Terminal block

**Construction material** Glass

Weight (kg)





### **GLO-BALL C/W ZERO**

designed by Jasper Morrison

Wall or ceiling lamp providing diffused light.

F3335009 White

### **DIMENSIONS**



## **CERTIFICATIONS**















# **GLO-BALL C/W ZERO** . Lamps



## 60W E14 HSGS

Lamp wattage:

60 W

Lamp category:

Halogen mains

Socket:

EI4

Lamp type:

HSGS



# **GLO-BALL C/W ZERO**

designed by Jasper Morrison

Wall or ceiling lamp providing diffused light.

F3335009

White

# **DIMENSIONS**



# **CERTIFICATIONS**