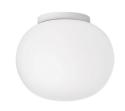

### **GLO-BALL C/W ZERO**

Mounting Ceiling/wall

Lamps description I x MAX 60W E14 HSGS

Environment Indoor
Finish White

**Technical description** Wall or ceiling lamp providing diffused light. Diffuser consisting of an externally acidetched, hand blown, flashed opaline glass

of an externally acidetched, hand blown, flashed opaline glass and a die-cast aluminum threaded ring nut with alodine plating finish. 30% fiberglass reinforced injectionmolded polyamide base. Gray painted, die-cast aluminum diffuser support.

### **GLO-BALL C/W ZERO**

designed by Jasper Morrison

Wall or ceiling lamp providing diffused light.

F3335009 White

# **GLO-BALL C/W ZERO**

designed by Jasper Morrison

Wall or ceiling lamp providing diffused light.

F3335009

White