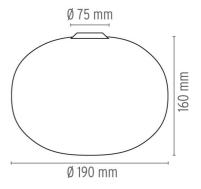

ALL C/W ZERO**

Mounting Ceiling/wall

Lamps description I x MAX 60W E14 HSGS

Environment Indoor
Finish White

**Technical description** Wall or ceiling lamp providing diffused light. Diffuser consisting of an externally acidetched, hand blown, flashed opaline glass

of an externally acidetched, hand blown, flashed opaline glass and a die-cast aluminum threaded ring nut with alodine plating finish. 30% fiberglass reinforced injectionmolded polyamide base. Gray painted, die-cast aluminum diffuser support.

**ELECTRICAL** 

Emergency Without Voltage (V) 220/240

**PHYSICAL** 

**Supply** Terminal block

**Construction material** Glass

Weight (kg)





### **GLO-BALL C/W ZERO**

designed by Jasper Morrison

Wall or ceiling lamp providing diffused light.

F3335009 White

### **DIMENSIONS**



## **CERTIFICATIONS**















# **GLO-BALL C/W ZERO** . Lamps



## 60W E14 HSGS

Lamp wattage:

60 W

Lamp category:

Halogen mains

Socket:

EI4

Lamp type:

HSGS



# **GLO-BALL C/W ZERO**

designed by Jasper Morrison

Wall or ceiling lamp providing diffused light.

F3335009

White

# **DIMENSIONS**



# **CERTIFICATIONS**