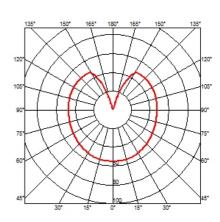

ll

Lamps description I x MAX 60W E14 HSGS

Environment Indoor
Finish White

**Technical description** Wall or ceiling lamp providing diffused light. Diffuser consisting of an externally acidetched, hand blown, flashed opaline glass

of an externally acidetched, hand blown, flashed opaline glass and a die-cast aluminum threaded ring nut with alodine plating finish. 30% fiberglass reinforced injectionmolded polyamide base. Gray painted, die-cast aluminum diffuser support.

**ELECTRICAL** 

Emergency Without Voltage (V) 220/240

**PHYSICAL** 

**Supply** Terminal block

**Construction material** Glass

Weight (kg)





### **GLO-BALL C/W ZERO**

designed by Jasper Morrison

Wall or ceiling lamp providing diffused light.

F3335009 White

### **DIMENSIONS**



## **CERTIFICATIONS**















# **GLO-BALL C/W ZERO** . Lamps



## 60W E14 HSGS

Lamp wattage:

60 W

Lamp category:

Halogen mains

Socket:

EI4

Lamp type:

HSGS



# **GLO-BALL C/W ZERO**

designed by Jasper Morrison

Wall or ceiling lamp providing diffused light.

F3335009

White

# **DIMENSIONS**



# **CERTIFICATIONS**