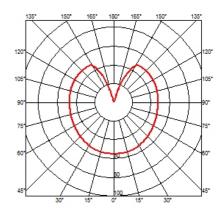

luminum threaded ring nut with alodine plating finish. 30% fiberglass reinforced injectionmolded polyamide base. Gray painted, die-cast aluminum diffuser support.

**ELECTRICAL** 

Emergency Without Voltage (V) 220/240

**PHYSICAL** 

**Supply** Terminal block

**Construction material** Glass

Weight (kg)





### **GLO-BALL C/W ZERO**

designed by Jasper Morrison

Wall or ceiling lamp providing diffused light.

F3335009 White

### **DIMENSIONS**



## **CERTIFICATIONS**















# **GLO-BALL C/W ZERO** . Lamps



## 60W E14 HSGS

Lamp wattage:

60 W

Lamp category:

Halogen mains

Socket:

EI4

Lamp type:

HSGS



# **GLO-BALL C/W ZERO**

designed by Jasper Morrison

Wall or ceiling lamp providing diffused light.

F3335009

White

# **DIMENSIONS**



# **CERTIFICATIONS**