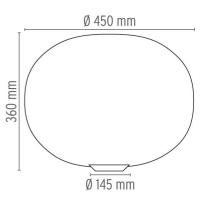

# Glo-Ball Basic 2

designed by Jasper Morrison

Table/desk lamp providing diffused light

F3026000 White

DIMENSIONS

### Glo-Ball Basic 2

designed by Jasper Morrison

Table/desk lamp providing diffused light

F3026000 White

DIMENSIONS