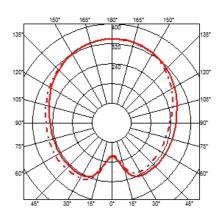

## **GLO-BALL BASIC 2**

| Mounting              | Table                                                                                                                                                                                                                                                                                                                                                                                                                            |
|-----------------------|----------------------------------------------------------------------------------------------------------------------------------------------------------------------------------------------------------------------------------------------------------------------------------------------------------------------------------------------------------------------------------------------------------------------------------|
| Lamps description     | I x MAX 205W E27 HSGS dimmer                                                                                                                                                                                                                                                                                                                                                                                                     |
| Environment           | Indoor                                                                                                                                                                                                                                                                                                                                                                                                                           |
| Finish                | White                                                                                                                                                                                                                                                                                                                                                                                                                            |
| Technical description | Table/desk lamp providing diffused light. Diffuser consisting of<br>an externally acidetched, hand blown, flashed opaline glass and<br>a die-cast aluminum threaded ring nut with alodine plating<br>finish. 30% fiberglass reinforced injection-molded polyamide<br>base. Gray painted, die-cast aluminum diffuser support. On the<br>cable there is the electronic  dimmer which allows the<br>regulation of light brightness. |