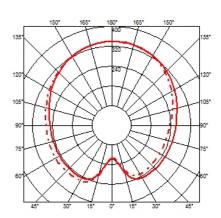

# Glo-Ball Basic 2 . Lamps

# HSGS 205W E27

Lamp wattage: 205 ₩ Lamp category: Halogen mains Socket: E27 Lamp type: HSGS