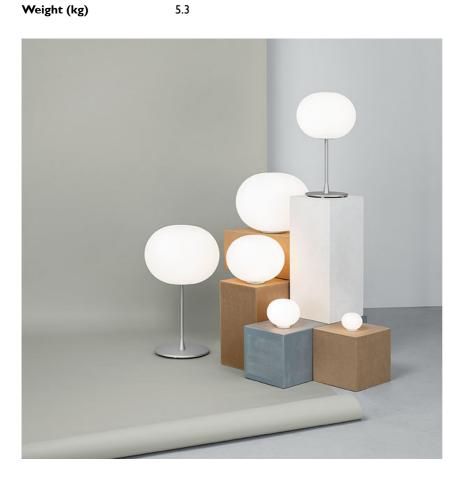

## **GLO-BALL BASIC 2**

| Mounting              | Table                                                                                                                                                                                                                                                                                                                                                                                                                            |
|-----------------------|----------------------------------------------------------------------------------------------------------------------------------------------------------------------------------------------------------------------------------------------------------------------------------------------------------------------------------------------------------------------------------------------------------------------------------|
| Lamps description     | I x MAX 205W E27 HSGS dimmer                                                                                                                                                                                                                                                                                                                                                                                                     |
| Environment           | Indoor                                                                                                                                                                                                                                                                                                                                                                                                                           |
| Finish                | White                                                                                                                                                                                                                                                                                                                                                                                                                            |
| Technical description | Table/desk lamp providing diffused light. Diffuser consisting of<br>an externally acidetched, hand blown, flashed opaline glass and<br>a die-cast aluminum threaded ring nut with alodine plating<br>finish. 30% fiberglass reinforced injection-molded polyamide<br>base. Gray painted, die-cast aluminum diffuser support. On the<br>cable there is the electronic  dimmer which allows the<br>regulation of light brightness. |

# Glo-Ball Basic 2

designed by Jasper Morrison

Table/desk lamp providing diffused light

F3026000 White

DIMENSIONS

### Glo-Ball Basic 2

designed by Jasper Morrison

Table/desk lamp providing diffused light

F3026000 White

DIMENSIONS