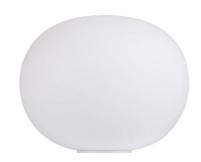

# Glo-Ball Basic 2

designed by Jasper Morrison

Table/desk lamp providing diffused light

F3026000 White

DIMENSIONS

### Glo-Ball Basic 2

designed by Jasper Morrison

Table/desk lamp providing diffused light

F3026000 White

DIMENSIONS