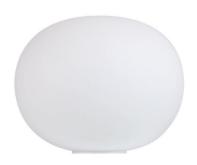

# Glo-Ball Basic 2

designed by Jasper Morrison

Table/desk lamp providing diffused light

F3026000 White

DIMENSIONS

### Glo-Ball Basic 2

designed by Jasper Morrison

Table/desk lamp providing diffused light

F3026000 White

DIMENSIONS