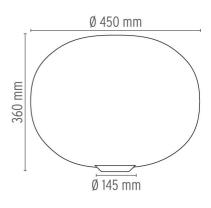

# Glo-Ball Basic 2

designed by Jasper Morrison

Table/desk lamp providing diffused light

F3026000 White

DIMENSIONS

### Glo-Ball Basic 2

designed by Jasper Morrison

Table/desk lamp providing diffused light

F3026000 White

DIMENSIONS