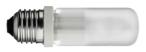

# Glo-Ball Basic 2 . Lamps

# HSGS 205W E27

Lamp wattage: 205 ₩ Lamp category: Halogen mains Socket: E27 Lamp type: HSGS