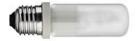

# **HSGS 150W E27**

Lamp wattage:

150 W

Lamp category:

Halogen mains

Socket:

E27

Lamp type:

HSGS