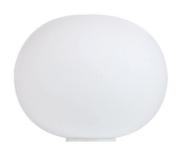

#### **GLO-BALL BASIC I**

**Mounting** Table

**Lamps description** I x MAX 150W E27 HSGS dimmer

Environment Indoor
Finish White

**Technical description**Table/desk lamp providing diffused light. Diffuser consisting of an externally acidetched, hand blown, flashed opaline glass and

### Glo-Ball Basic I

designed by Jasper Morrison

Table/desk lamp providing diffused light

F3021000 White

**DIMENSIONS** 

## Glo-Ball Basic I

designed by Jasper Morrison

Table/desk lamp providing diffused light

F3021000

White

**DIMENSIONS** 