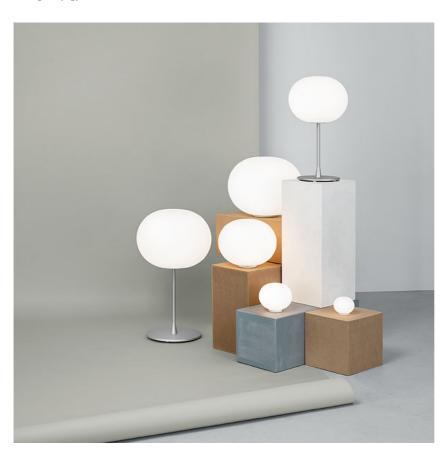

### Glo-Ball Basic I

designed by Jasper Morrison

Table/desk lamp providing diffused light

F3021000 White

**DIMENSIONS** 

## Glo-Ball Basic I

designed by Jasper Morrison

Table/desk lamp providing diffused light

F3021000

White

**DIMENSIONS** 