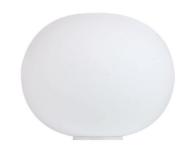

#### **GLO-BALL BASIC I**

**Mounting** Table

**Lamps description** I x MAX 150W E27 HSGS dimmer

Environment Indoor
Finish White

**Technical description**Table/desk lamp providing diffused light. Diffuser consisting of an externally acidetched, hand blown, flashed opaline glass and

### Glo-Ball Basic I

designed by Jasper Morrison

Table/desk lamp providing diffused light

F3021000 White

**DIMENSIONS** 

## Glo-Ball Basic I

designed by Jasper Morrison

Table/desk lamp providing diffused light

F3021000

White

**DIMENSIONS** 