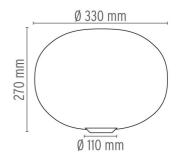

### Glo-Ball Basic I

designed by Jasper Morrison

Table/desk lamp providing diffused light

F3021000 White

**DIMENSIONS** 

## Glo-Ball Basic I

designed by Jasper Morrison

Table/desk lamp providing diffused light

F3021000

White

**DIMENSIONS** 