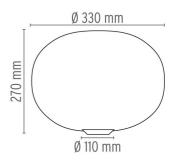

### Glo-Ball Basic I

designed by Jasper Morrison

Table/desk lamp providing diffused light

F3021000 White

**DIMENSIONS** 

## Glo-Ball Basic I

designed by Jasper Morrison

Table/desk lamp providing diffused light

F3021000

White

**DIMENSIONS** 