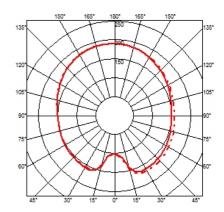

#### **GLO-BALL BASIC I**

**Mounting** Table

**Lamps description** I x MAX 150W E27 HSGS dimmer

Environment Indoor
Finish White

**Technical description**Table/desk lamp providing diffused light. Diffuser consisting of an externally acidetched, hand blown, flashed opaline glass and

an externally acidetched, hand blown, flashed opaline glass and a die-cast aluminum threaded ring nut with alodine plating finish. 30% fiberglass reinforced injection-molded polyamide base. Gray painted, die-cast aluminum diffuser support.On the cable there is the electronic dimmer which allows the

regulation of light brightness.

**Emergency** Without

**Switching** On the cable there is the electronic dimmer which allows the

regulation of light brightness with a dial.

Voltage (V) 220/240