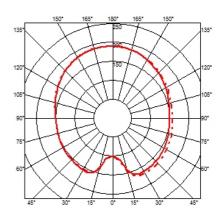

externally acidetched, hand blown, flashed opaline glass and a die-cast aluminum threaded ring nut with alodine plating finish. 30% fiberglass reinforced injection-molded polyamide base. Gray painted, die-cast aluminum diffuser support.On the cable there is the electronic dimmer which allows the

regulation of light brightness.



**Emergency** Without

**Switching** On the cable there is the electronic dimmer which allows the

regulation of light brightness with a dial.

Voltage (V) 220/240

### **PHYSICAL**

**Supply** Power cord

Cord length (mm) 1900

Construction material Aluminum, Blown glass, Plastic

Weight (kg) 2.6





### Glo-Ball Basic I

designed by Jasper Morrison

Table/desk lamp providing diffused light

F3021000 White

**DIMENSIONS** 



### **CERTIFICATIONS**















# Glo-Ball Basic I . Lamps



# **HSGS 150W E27**

Lamp wattage:

150 W

Lamp category:

Halogen mains

Socket:

E27

Lamp type:

HSGS



## Glo-Ball Basic I

designed by Jasper Morrison

Table/desk lamp providing diffused light

F3021000

White

**DIMENSIONS** 



## **CERTIFICATIONS**