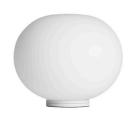

Glo-Ball Basic Zero

designed by Jasper Morrison

Table/desk lamp providing diffused light

DIMENSIONS

#### **Glo-Ball Basic Zero**

designed by Jasper Morrison

Table/desk lamp providing diffused light

F3330009 White

DIMENSIONS