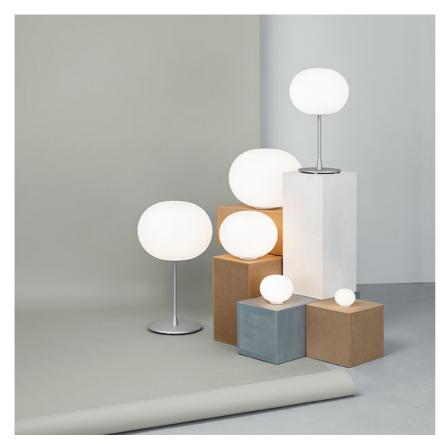

#### **GLO-BALL BASIC ZERO**

| Mounting              | Table                                                                                                                                                                                                                                                                                                                                                                                                                                                  |
|-----------------------|--------------------------------------------------------------------------------------------------------------------------------------------------------------------------------------------------------------------------------------------------------------------------------------------------------------------------------------------------------------------------------------------------------------------------------------------------------|
| Lamps description     | I x MAX 60W E14 HSGS dimmer                                                                                                                                                                                                                                                                                                                                                                                                                            |
| Environment           | Indoor                                                                                                                                                                                                                                                                                                                                                                                                                                                 |
| Finish                | White                                                                                                                                                                                                                                                                                                                                                                                                                                                  |
| Technical description | Table/desk lamp providing diffused light. Diffuser consisting of<br>an externally acidetched, hand blown, flashed opaline glass and<br>a die-cast aluminum threaded ring nut with alodine plating<br>finish. 30% fiberglass reinforced injection-molded polyamide<br>base. Gray painted, die-cast aluminum diffuser support.On the<br>cable there is the electronic  dimmer which allows the<br>regulation of light brightness.Glodesign<br>TableTable |
| ELECTRICAL            | light                                                                                                                                                                                                                                                                                                                                                                                                                                                  |
| Emergency             | Without                                                                                                                                                                                                                                                                                                                                                                                                                                                |
| Switching             | On the cable there is the electronic dimmer which allows the DIM regulation of light brightness with a dial.                                                                                                                                                                                                                                                                                                                                           |
| Voltage (V)           | 220/240                                                                                                                                                                                                                                                                                                                                                                                                                                                |
| PHYSICAL              |                                                                                                                                                                                                                                                                                                                                                                                                                                                        |
| Supply                | Power cord                                                                                                                                                                                                                                                                                                                                                                                                                                             |
| Cord length (mm)      | 1900                                                                                                                                                                                                                                                                                                                                                                                                                                                   |
| Construction material | Aluminum, Blown glass, Plastic                                                                                                                                                                                                                                                                                                                                                                                                                         |
| Weight (kg)           | I                                                                                                                                                                                                                                                                                                                                                                                                                                                      |

Glo-Ball Basic Zero

designed by Jasper Morrison

Table/desk lamp providing diffused light

DIMENSIONS

#### **Glo-Ball Basic Zero**

designed by Jasper Morrison

Table/desk lamp providing diffused light

F3330009 White

DIMENSIONS