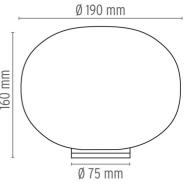

Glo-Ball Basic Zero

designed by Jasper Morrison

Table/desk lamp providing diffused light

DIMENSIONS

#### **Glo-Ball Basic Zero**

designed by Jasper Morrison

Table/desk lamp providing diffused light

F3330009 White

DIMENSIONS