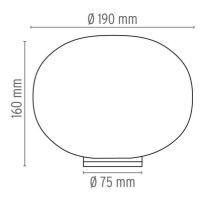

Glo-Ball Basic Zero

designed by Jasper Morrison

Table/desk lamp providing diffused light

DIMENSIONS

#### **Glo-Ball Basic Zero**

designed by Jasper Morrison

Table/desk lamp providing diffused light

F3330009 White

DIMENSIONS