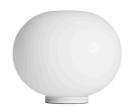

Glo-Ball Basic Zero

designed by Jasper Morrison

Table/desk lamp providing diffused light

DIMENSIONS

#### **Glo-Ball Basic Zero**

designed by Jasper Morrison

Table/desk lamp providing diffused light

F3330009 White

DIMENSIONS