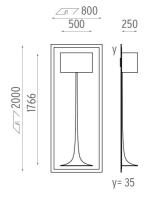

Recessed luminaire for LED lamp. Non-dimmable 220/240V power supply included.

**Soft Spun LED Large** designed by Sebastian Wrong

Recessed luminaire for LED lamp. Non-dimmable 220/240V power supply included.