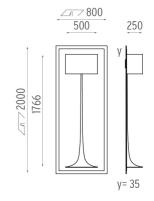

## **SOFT SPUN LED LARGE**

LED White LED White 16W (diffuser) 1800 lm 3000K CRI>70 - LED White 1,4W (base) 80 lm 2700K CRI>90

Voltage (V) 220/240 Environment Indoor

**OPTICAL** 

Aiming Fixed
Light distribution symmetry Symmetric

**ELECTRICAL** 

Transformer availability Included
Transformer mounting Integral
Transformer type Electronic
Emergency Without
Insulation class Class I

Weight (kg) 28

**Soft Spun LED Large** designed by Sebastian Wrong

Recessed luminaire for LED lamp. Non-dimmable 220/240V power supply included.

**Soft Spun LED Large** designed by Sebastian Wrong

Recessed luminaire for LED lamp. Non-dimmable 220/240V power supply included.