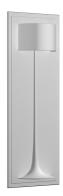

## **SOFT SPUN LED LARGE**

LED White LED White 16W (diffuser) 1800 lm 3000K CRI>70 - LED White 1,4W (base) 80 lm 2700K CRI>90

Voltage (V) 220/240 Environment Indoor

**OPTICAL** 

Aiming Fixed
Light distribution symmetry Symmetric

**ELECTRICAL** 

Transformer availability Included
Transformer mounting Integral
Transformer type Electronic
Emergency Without
Insulation class Class I

Weight (kg) 28

**Soft Spun LED Large** designed by Sebastian Wrong

Recessed luminaire for LED lamp. Non-dimmable 220/240V power supply included.

**Soft Spun LED Large** designed by Sebastian Wrong

Recessed luminaire for LED lamp. Non-dimmable 220/240V power supply included.