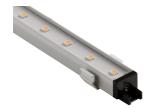

Recessed luminaire for LED lamp. Non-dimmable 220/240V power supply included.

**Soft Spun LED Large** designed by Sebastian Wrong

Recessed luminaire for LED lamp. Non-dimmable 220/240V power supply included.