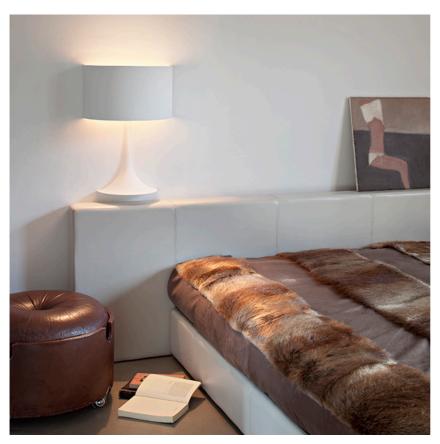

# **Soft Spun LED Small** designed by Sebastian Wrong

Recessed luminaire for LED lamp. Non-dimmable 220/240V power supply included.

SA.5006.1A Raw

#### Soft Spun LED Small . Lamps

LED White 28W Lamp Watt: 28 W Lamp category: LED Color temperature (K): 3000 °K Lamp type: LED White

**Soft Spun LED Small** designed by Sebastian Wrong

Recessed luminaire for LED lamp. Non-dimmable 220/240V power supply included.