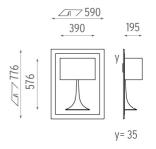

### PHYSICAL

Weight (kg)

# **Soft Spun LED Small** designed by Sebastian Wrong

Recessed luminaire for LED lamp. Non-dimmable 220/240V power supply included.

SA.5006.1A Raw

#### Soft Spun LED Small . Lamps

LED White 28W Lamp Watt: 28 W Lamp category: LED Color temperature (K): 3000 °K Lamp type: LED White

**Soft Spun LED Small** designed by Sebastian Wrong

Recessed luminaire for LED lamp. Non-dimmable 220/240V power supply included.