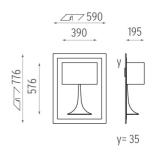

# FLOS

#### SOFT SPUN LED SMALL

Lamps descriptionLED White 16W 1800 lm 3000K CRI>70Voltage (V)220/240EnvironmentIndoor

Fixed

Included

Integral

Electronic

Without

Class I

П

## OPTICAL

Aiming Light distribution symmetry

metry Symmetric

### ELECTRICAL

Transformer availability Transformer mounting Transformer type Emergency Insulation class

### PHYSICAL

Weight (kg)





# **Soft Spun LED Small** designed by Sebastian Wrong

Recessed luminaire for LED lamp. Non-dimmable 220/240V power supply included.

SA.5006.1A Raw







#### Soft Spun LED Small . Lamps



LED White 28W Lamp Watt: 28 W Lamp category: LED Color temperature (K): 3000 °K Lamp type: LED White



**Soft Spun LED Small** designed by Sebastian Wrong

Recessed luminaire for LED lamp. Non-dimmable 220/240V power supply included.

SA.5006.1A Raw