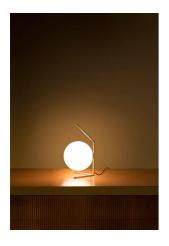

## **IC Lights Table 1 Low**

by Michael Anastassiades, 2014

Table lamp providing diffused light. Frame in brass, brushed and transparent varnished or chrome steel. Blown glass opal diffuser. Dimmer on the power chord.