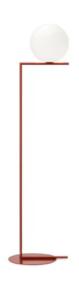

## **IC Lights Floor 2**

by Michael Anastassiades, 2014

Floor lamp providing diffused light. Frame in brass, brushed and transparent varnished or chrome steel. Blown glass opal diffuser. Dimmer on the power chord.

**Materials** Blown glass, Brass, Steel

**Colors** 

F3174035 - Red burgundy F3174030 - Black F3174057 - Chrome

**F3174059** - Brushed Brass

**(€ 3 F |P |D**