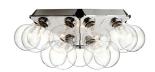

## Taraxacum 88 C/W

designed by Achille Castiglioni

Wall/ceiling lamp providing direct and reflected light

F7420000

Polished aluminium

# Taraxacum 88 C/W

designed by Achille Castiglioni

Wall/ceiling lamp providing direct and reflected light

F7420000

Polished aluminium

**DIMENSIONS** 