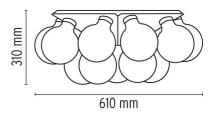

### **DIMENSIONS**

# Taraxacum 88 C/W

designed by Achille Castiglioni

Wall/ceiling lamp providing direct and reflected light

F7420000

Polished aluminium

**DIMENSIONS** 