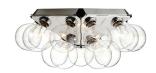

## Taraxacum 88 C/W

designed by Achille Castiglioni

Wall/ceiling lamp providing direct and reflected light

F7420000

Polished aluminium

# Taraxacum 88 C/W

designed by Achille Castiglioni

Wall/ceiling lamp providing direct and reflected light

F7420000

Polished aluminium

**DIMENSIONS** 