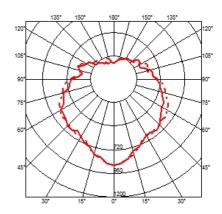

hed aluminum triangles. 15 clear Globolux lamps housed around the structure. Steel wall/ceiling

fitting and rose.

**ELECTRICAL** 

Without **Emergency** 

230 Voltage (V)

**PHYSICAL** 

Terminal block Supply

**Construction material** Aluminum

Weight (kg) 2.3





## Taraxacum 88 C/W

designed by Achille Castiglioni

Wall/ceiling lamp providing direct and reflected light



F7420000

Polished aluminium

### **DIMENSIONS**



## **CERTIFICATIONS**













# Taraxacum 88 C/W . Lamps



## **HSGSG 28W E27**

Lamp wattage:

28 W

Lamp category:

Halogen mains

Socket:

E27

Lamp type:

**HSGSG** 



# Taraxacum 88 C/W

designed by Achille Castiglioni

Wall/ceiling lamp providing direct and reflected light

F7420000

Polished aluminium

**DIMENSIONS** 



# **CERTIFICATIONS**