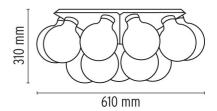

### **DIMENSIONS**

# Taraxacum 88 C/W

designed by Achille Castiglioni

Wall/ceiling lamp providing direct and reflected light

F7420000

Polished aluminium

**DIMENSIONS** 