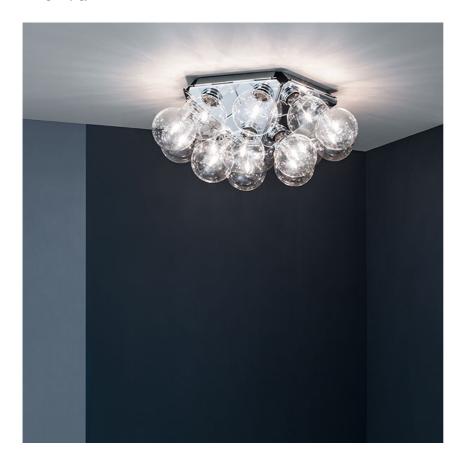

## Taraxacum 88 C/W

designed by Achille Castiglioni

Wall/ceiling lamp providing direct and reflected light

F7420000

Polished aluminium

# Taraxacum 88 C/W

designed by Achille Castiglioni

Wall/ceiling lamp providing direct and reflected light

F7420000

Polished aluminium

**DIMENSIONS** 