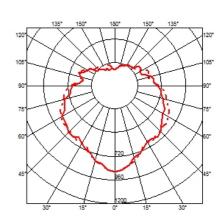

### **TARAXACUM 88 C/W**

**M**ounting Ceiling and wall

15 x MAX 28W E27 HSGSG Lamps description

**Environment** Indoor

**Finish** Polished aluminum

**Technical description** 

Wall/ceiling lamp providing direct and reflected light. Structure formed by 5 pressed polished aluminum triangles. 15 clear Globolux lamps housed around the structure. Steel wall/ceiling