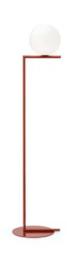

## **IC Lights Floor 1**

by Michael Anastassiades, 2014

Floor lamp providing diffused light. Frame in brass, brushed and transparent varnished or chrome steel. Blown glass opal diffuser. Dimmer on the power chord.

**Colors** F3173035 - Red burgundy

> F3173030 - Black F3173057 - Chrome **F3173059** - Brushed Brass

**(€ 3 F P 1 D**