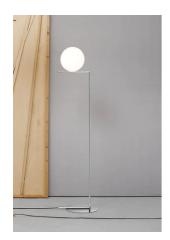

## **IC Lights Floor 1**

by Michael Anastassiades, 2014

Floor lamp providing diffused light. Frame in brass, brushed and transparent varnished or chrome steel. Blown glass opal diffuser. Dimmer on the power chord.

**Colors** F3173035 - Red burgundy

> F3173030 - Black F3173057 - Chrome **F3173059** - Brushed Brass

**(€ 3 F P 1 D**