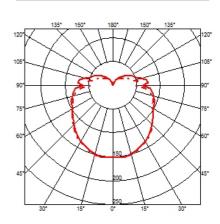

## **ELECTRICAL**

**Emergency** Without 220/240 Voltage (V)

# **PHYSICAL**

Terminal block Supply

**Construction material** Fabric 8.0 Weight (kg)