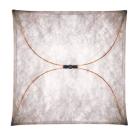

## **ARIETTE I**

**M**ounting Ceiling and wall

Lamps description 4 x MAX 40W E27 HSGSA

**Environment** Indoor

**Technical description** 

Wall or ceiling-mounted lamp providing diffused light. Synthetic fabric diffuser. 30% fiberglass reinforced polyamide ceiling/wall fitting.

## Ariette I

designed by Tobia Scarpa

Wall or ceiling-mounted lamp providing diffused light

F0400009

Fabric

# Ariette I

designed by Tobia Scarpa

Wall or ceiling-mounted lamp providing diffused light

F0400009

Fabric