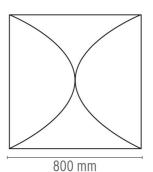

# FLOS

## **ARIETTE I**

**M**ounting Ceiling and wall

Lamps description 4 x MAX 40W E27 HSGSA

**Environment** Indoor

**Technical description** 

Wall or ceiling-mounted lamp providing diffused light. Synthetic fabric diffuser. 30% fiberglass reinforced polyamide ceiling/wall fitting.

## **ELECTRICAL**

**Emergency** Without 220/240 Voltage (V)

# **PHYSICAL**

Terminal block Supply

**Construction material** Fabric 8.0 Weight (kg)





## Ariette I

designed by Tobia Scarpa

Wall or ceiling-mounted lamp providing diffused light



F0400009

Fabric

## **DIMENSIONS**



# **CERTIFICATIONS**









20





# Ariette I . Lamps



## 40W E27 HSGSA

Lamp wattage:

40 W

Lamp category:

Incandescent

Socket:

E27

Lamp type:

**HSGSA** 



# Ariette I

designed by Tobia Scarpa

Wall or ceiling-mounted lamp providing diffused light



F0400009

Fabric

# **DIMENSIONS**



# **CERTIFICATIONS**