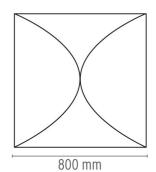

0W E27 HSGSA

**Environment** Indoor

**Technical description** 

Wall or ceiling-mounted lamp providing diffused light. Synthetic fabric diffuser. 30% fiberglass reinforced polyamide ceiling/wall fitting.

## **ELECTRICAL**

**Emergency** Without 220/240 Voltage (V)

# **PHYSICAL**

Terminal block Supply

**Construction material** Fabric 8.0 Weight (kg)





## Ariette I

designed by Tobia Scarpa

Wall or ceiling-mounted lamp providing diffused light



F0400009

Fabric

## **DIMENSIONS**



# **CERTIFICATIONS**









20





# Ariette I . Lamps



## 40W E27 HSGSA

Lamp wattage:

40 W

Lamp category:

Incandescent

Socket:

E27

Lamp type:

**HSGSA** 



# Ariette I

designed by Tobia Scarpa

Wall or ceiling-mounted lamp providing diffused light



F0400009

Fabric

# **DIMENSIONS**



# **CERTIFICATIONS**