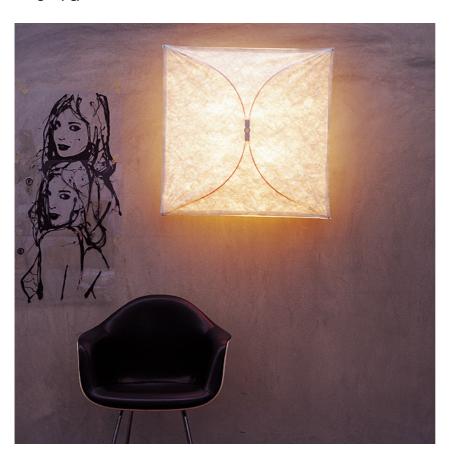

## **ARIETTE I**

**M**ounting Ceiling and wall

Lamps description 4 x MAX 40W E27 HSGSA

**Environment** Indoor

**Technical description** 

Wall or ceiling-mounted lamp providing diffused light. Synthetic fabric diffuser. 30% fiberglass reinforced polyamide ceiling/wall fitting.

## Ariette I

designed by Tobia Scarpa

Wall or ceiling-mounted lamp providing diffused light

F0400009

Fabric

# Ariette I

designed by Tobia Scarpa

Wall or ceiling-mounted lamp providing diffused light

F0400009

Fabric