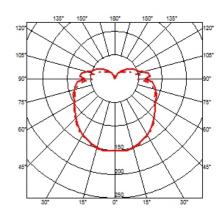

or

**Technical description** 

Wall or ceiling-mounted lamp providing diffused light. Synthetic fabric diffuser. 30% fiberglass reinforced polyamide ceiling/wall fitting.

## **ELECTRICAL**

**Emergency** Without 220/240 Voltage (V)

# **PHYSICAL**

Terminal block Supply

**Construction material** Fabric 8.0 Weight (kg)





## Ariette I

designed by Tobia Scarpa

Wall or ceiling-mounted lamp providing diffused light



F0400009

Fabric

## **DIMENSIONS**



# **CERTIFICATIONS**









20





# Ariette I . Lamps



## 40W E27 HSGSA

Lamp wattage:

40 W

Lamp category:

Incandescent

Socket:

E27

Lamp type:

**HSGSA** 



# Ariette I

designed by Tobia Scarpa

Wall or ceiling-mounted lamp providing diffused light



F0400009

Fabric

# **DIMENSIONS**



# **CERTIFICATIONS**