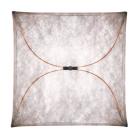

## Ariette I

designed by Tobia Scarpa

Wall or ceiling-mounted lamp providing diffused light

F0400009

Fabric

# Ariette I

designed by Tobia Scarpa

Wall or ceiling-mounted lamp providing diffused light

F0400009

Fabric