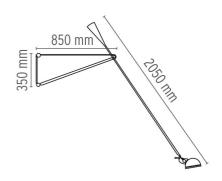

### **DIMENSIONS**

IAA/W

265

designed by Paolo Rizzatto

Wall lamp providing direct light

A0300009 White A0300030 Black

**DIMENSIONS** 