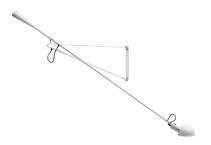

### 265

designed by Paolo Rizzatto

Wall lamp providing direct light

A0300009 White A0300030 Black

#### 265

**M**ounting Wall

Lamps description I x MAX 75W E27 IAA/W

**Environment** Indoor

**Finish** White, Black

**Technical description** 

Wall lamp providing direct light. Painted steel adjustable arm and reflector. Chrome-plated brass reflector support. Cast iron tapered counterweight. Painted steel wall fixture.