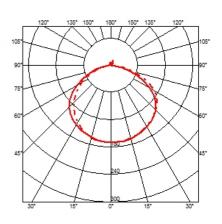

#### 265

**M**ounting Wall

Lamps description I x MAX 75W E27 IAA/W

**Environment** Indoor

**Finish** White, Black

**Technical description** 

Wall lamp providing direct light. Painted steel adjustable arm and reflector. Chrome-plated brass reflector support. Cast iron tapered counterweight. Painted steel wall fixture.

### 265

designed by Paolo Rizzatto

Wall lamp providing direct light

A0300009 White A0300030 Black

IAA/W

265

designed by Paolo Rizzatto

Wall lamp providing direct light

A0300009 White A0300030 Black

**DIMENSIONS** 