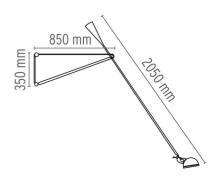

### **DIMENSIONS**

IAA/W

265

designed by Paolo Rizzatto

Wall lamp providing direct light

A0300009 White A0300030 Black

**DIMENSIONS** 