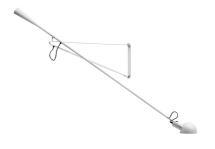

### 265

designed by Paolo Rizzatto

Wall lamp providing direct light

A0300009 White A0300030 Black

IAA/W

265

designed by Paolo Rizzatto

Wall lamp providing direct light

A0300009 White A0300030 Black

**DIMENSIONS** 