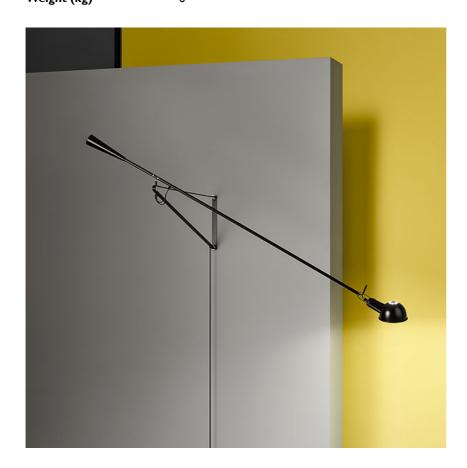

#### 265

**M**ounting Wall

Lamps description I x MAX 75W E27 IAA/W

**Environment** Indoor

**Finish** White, Black

**Technical description** 

Wall lamp providing direct light. Painted steel adjustable arm and reflector. Chrome-plated brass reflector support. Cast iron tapered counterweight. Painted steel wall fixture.

### 265

designed by Paolo Rizzatto

Wall lamp providing direct light

A0300009 White A0300030 Black

IAA/W

265

designed by Paolo Rizzatto

Wall lamp providing direct light

A0300009 White A0300030 Black

**DIMENSIONS** 