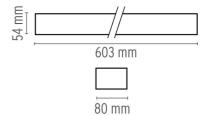

### **All Light**

designed by Rodolfo Dordoni

Indoor or outdoor wall lamp providing direct/indirect lighting.

Opal

**DIMENSIONS** 

## All Light

designed by Rodolfo Dordoni

Indoor or outdoor wall lamp providing direct/indirect lighting.

F0180071

Opal

**DIMENSIONS** 