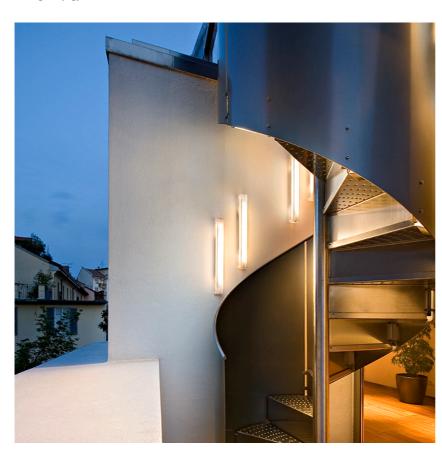

#### **ALL LIGHT**

Mounting Ceiling and wall

I x 24W G5 T5 FD Lamps description

Indoor, Outdoor **Environment** 

**Finish** Opal

**Technical description** Indoor or outdoor wall lamp providing direct/indirect lighting.

### **All Light**

designed by Rodolfo Dordoni

Indoor or outdoor wall lamp providing direct/indirect lighting.

Opal

**DIMENSIONS** 

## All Light

designed by Rodolfo Dordoni

Indoor or outdoor wall lamp providing direct/indirect lighting.

F0180071

Opal

**DIMENSIONS** 