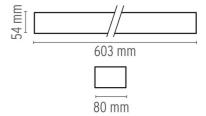

### **All Light**

designed by Rodolfo Dordoni

Indoor or outdoor wall lamp providing direct/indirect lighting.

Opal

**DIMENSIONS** 

## All Light

designed by Rodolfo Dordoni

Indoor or outdoor wall lamp providing direct/indirect lighting.

F0180071

Opal

**DIMENSIONS** 