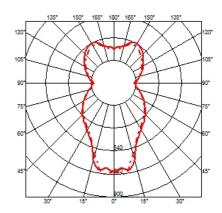

parent sprayed on finish. Transparent polymethylmethacrylate (PMMA) "candles". Faceted crystal globe located at the lower center for a sparkle effect.

## **ELECTRICAL**

**Emergency** Without

230 Voltage (V)

### **PHYSICAL**

Supply Terminal block

4000 Cord length (mm)

**Construction material** Cocoon, Crystal, Steel

Weight (kg) 15





## Zeppelin I

designed by Marcel Wanders

Suspension lamp providing diffused lighting.



White

### **DIMENSIONS**



## **CERTIFICATIONS**















# Zeppelin I . Lamps



## **HSGS 205W E27**

Lamp wattage:

205 W

Lamp category:

Halogen mains

Socket:

E27

Lamp type:

HSGS



# Zeppelin I

designed by Marcel Wanders

Suspension lamp providing diffused lighting.

F9800009

009 Wh

White

# **DIMENSIONS**



# **CERTIFICATIONS**