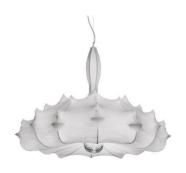

### **ZEPPELIN I**

Pendant Mounting

Type of ceiling pendant Suspension cable

I x MAX 205W E27 HSGS Lamps description

**Environment** Indoor **Finish** White

**Technical description** 

Suspension lamp providing diffused lighting. White powder coated internal steel structure sprayed with a unique "cocoon" resin to create the diffuser which is then protected by a transparent sprayed on finish. Transparent polymethylmethacrylate (PMMA) "candles". Faceted crystal globe located at the lower center for a sparkle effect.

## Zeppelin I

designed by Marcel Wanders

Suspension lamp providing diffused lighting.

White

# Zeppelin I

designed by Marcel Wanders

Suspension lamp providing diffused lighting.

F9800009

009 Wh

White