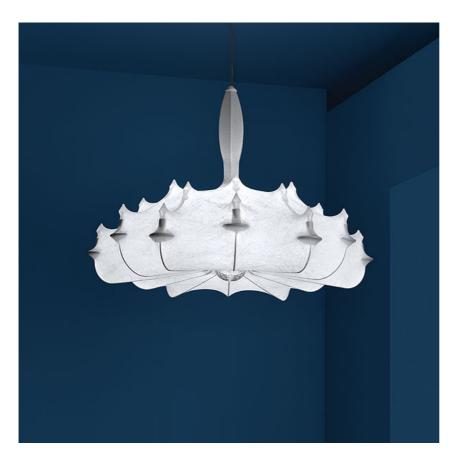

### **ZEPPELIN I**

Pendant Mounting

Type of ceiling pendant Suspension cable

I x MAX 205W E27 HSGS Lamps description

**Environment** Indoor **Finish** White

**Technical description** 

Suspension lamp providing diffused lighting. White powder coated internal steel structure sprayed with a unique "cocoon" resin to create the diffuser which is then protected by a transparent sprayed on finish. Transparent polymethylmethacrylate (PMMA) "candles". Faceted crystal globe located at the lower center for a sparkle effect.

## Zeppelin I

designed by Marcel Wanders

Suspension lamp providing diffused lighting.

White

# Zeppelin I

designed by Marcel Wanders

Suspension lamp providing diffused lighting.

F9800009

009 Wh

White