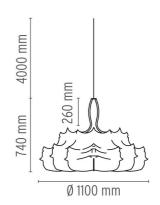

which is then protected by a transparent sprayed on finish. Transparent polymethylmethacrylate (PMMA) "candles". Faceted crystal globe located at the lower center for a sparkle effect.

## **ELECTRICAL**

**Emergency** Without

230 Voltage (V)

### **PHYSICAL**

Supply Terminal block

4000 Cord length (mm)

**Construction material** Cocoon, Crystal, Steel

Weight (kg) 15





## Zeppelin I

designed by Marcel Wanders

Suspension lamp providing diffused lighting.



White

### **DIMENSIONS**



## **CERTIFICATIONS**















# Zeppelin I . Lamps



## **HSGS 205W E27**

Lamp wattage:

205 W

Lamp category:

Halogen mains

Socket:

E27

Lamp type:

HSGS



# Zeppelin I

designed by Marcel Wanders

Suspension lamp providing diffused lighting.

F9800009

009 Wh

White

# **DIMENSIONS**



# **CERTIFICATIONS**