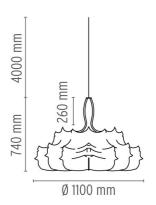

Type of ceiling pendant Suspension cable

I x MAX 205W E27 HSGS Lamps description

**Environment** Indoor **Finish** White

**Technical description** 

Suspension lamp providing diffused lighting. White powder coated internal steel structure sprayed with a unique "cocoon" resin to create the diffuser which is then protected by a transparent sprayed on finish. Transparent polymethylmethacrylate (PMMA) "candles". Faceted crystal globe located at the lower center for a sparkle effect.

## **ELECTRICAL**

**Emergency** Without

230 Voltage (V)

### **PHYSICAL**

Supply Terminal block

4000 Cord length (mm)

**Construction material** Cocoon, Crystal, Steel

Weight (kg) 15





## Zeppelin I

designed by Marcel Wanders

Suspension lamp providing diffused lighting.



White

### **DIMENSIONS**



## **CERTIFICATIONS**















# Zeppelin I . Lamps



## **HSGS 205W E27**

Lamp wattage:

205 W

Lamp category:

Halogen mains

Socket:

E27

Lamp type:

HSGS



# Zeppelin I

designed by Marcel Wanders

Suspension lamp providing diffused lighting.

F9800009

009 Wh

White

# **DIMENSIONS**



# **CERTIFICATIONS**