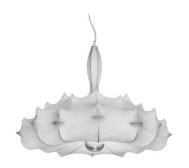

### **ZEPPELIN I**

Pendant Mounting

Type of ceiling pendant Suspension cable

I x MAX 205W E27 HSGS Lamps description

**Environment** Indoor **Finish** White

**Technical description** 

Suspension lamp providing diffused lighting. White powder coated internal steel structure sprayed with a unique "cocoon" resin to create the diffuser which is then protected by a transparent sprayed on finish. Transparent polymethylmethacrylate (PMMA) "candles". Faceted crystal globe located at the lower center for a sparkle effect.

## Zeppelin I

designed by Marcel Wanders

Suspension lamp providing diffused lighting.

White

# Zeppelin I

designed by Marcel Wanders

Suspension lamp providing diffused lighting.

F9800009

009 Wh

White