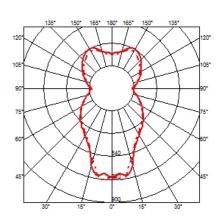

# Zeppelin I . Lamps

## **HSGS 205W E27**

Lamp wattage:

205 W

Lamp category:

Halogen mains

Socket:

E27

Lamp type:

HSGS