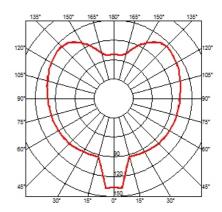

cture sprayed with a unique cocoon resin to create the diffuser which is then protected by a

transparent sprayed on finish.

**ELECTRICAL** 

**E**mergency Without 230 Voltage (V)

**PHYSICAL** 

Power cord Supply

4000 Cord length (mm)

Cocoon, Steel **Construction material** 

1.7 Weight (kg)





#### **Viscontea**

designed by Achille & Pier Giacomo Castiglioni

Suspension lamp providing diffused

F8001009 White

#### **DIMENSIONS**



### **CERTIFICATIONS**















# Viscontea . Lamps



## **HSGS 100W E27**

Lamp wattage:

100 W

Lamp category:

Halogen mains

Socket:

E27

Lamp type:

**HSGS** 



#### **V**iscontea

designed by Achille & Pier Giacomo Castiglioni

Suspension lamp providing diffused light

F8001009

White

## **DIMENSIONS**



# **CERTIFICATIONS**