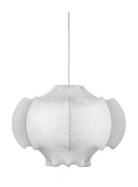

#### **VISCONTEA**

Mounting **Pendant** 

Type of ceiling pendant Suspension cable

I x MAX 100W E27 HSGS Lamps description

**Environment** Indoor **Finish** White

**Technical description** 

Suspension lamp providing diffused light. White powder coated internal steel structure sprayed with a unique cocoon resin to create the diffuser which is then protected by a

#### **Viscontea**

designed by Achille & Pier Giacomo Castiglioni

Suspension lamp providing diffused

F8001009 White

#### **V**iscontea

designed by Achille & Pier Giacomo Castiglioni

Suspension lamp providing diffused light

F8001009

White