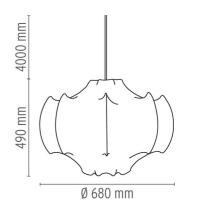

# FLOS

#### **VISCONTEA**

Mounting **Pendant** 

Type of ceiling pendant Suspension cable

I x MAX 100W E27 HSGS Lamps description

**Environment** Indoor **Finish** White

**Technical description** 

Suspension lamp providing diffused light. White powder coated internal steel structure sprayed with a unique cocoon resin to create the diffuser which is then protected by a

transparent sprayed on finish.

**ELECTRICAL** 

**E**mergency Without 230 Voltage (V)

**PHYSICAL** 

Power cord Supply

4000 Cord length (mm)

Cocoon, Steel **Construction material** 

1.7 Weight (kg)





#### **Viscontea**

designed by Achille & Pier Giacomo Castiglioni

Suspension lamp providing diffused

F8001009 White

#### **DIMENSIONS**



### **CERTIFICATIONS**















# Viscontea . Lamps



## **HSGS 100W E27**

Lamp wattage:

100 W

Lamp category:

Halogen mains

Socket:

E27

Lamp type:

**HSGS** 



#### **V**iscontea

designed by Achille & Pier Giacomo Castiglioni

Suspension lamp providing diffused light

F8001009

White

## **DIMENSIONS**



# **CERTIFICATIONS**