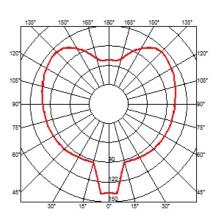

## **HSGS 100W E27**

Lamp wattage:

100 W

Lamp category:

Halogen mains

Socket:

E27

Lamp type:

**HSGS** 