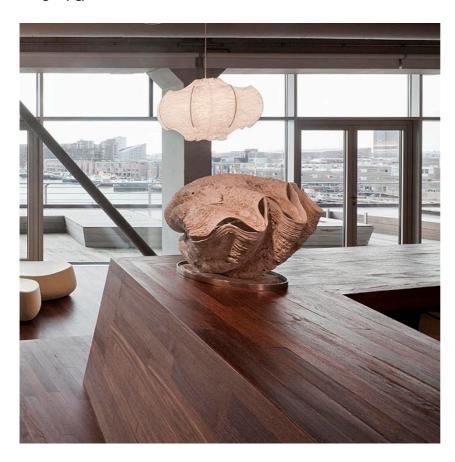

#### **VISCONTEA**

Mounting **Pendant** 

Type of ceiling pendant Suspension cable

I x MAX 100W E27 HSGS Lamps description

**Environment** Indoor **Finish** White

**Technical description** 

Suspension lamp providing diffused light. White powder coated internal steel structure sprayed with a unique cocoon resin to create the diffuser which is then protected by a

#### **Viscontea**

designed by Achille & Pier Giacomo Castiglioni

Suspension lamp providing diffused

F8001009 White

#### **V**iscontea

designed by Achille & Pier Giacomo Castiglioni

Suspension lamp providing diffused light

F8001009

White