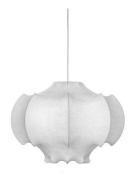

#### **VISCONTEA**

Mounting **Pendant** 

Type of ceiling pendant Suspension cable

I x MAX 100W E27 HSGS Lamps description

**Environment** Indoor **Finish** White

**Technical description** 

Suspension lamp providing diffused light. White powder coated internal steel structure sprayed with a unique cocoon resin to create the diffuser which is then protected by a

#### **Viscontea**

designed by Achille & Pier Giacomo Castiglioni

Suspension lamp providing diffused

F8001009 White

#### **V**iscontea

designed by Achille & Pier Giacomo Castiglioni

Suspension lamp providing diffused light

F8001009

White