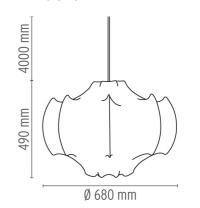

powder coated internal steel structure sprayed with a unique cocoon resin to create the diffuser which is then protected by a

transparent sprayed on finish.

**ELECTRICAL** 

**E**mergency Without 230 Voltage (V)

**PHYSICAL** 

Power cord Supply

4000 Cord length (mm)

Cocoon, Steel **Construction material** 

1.7 Weight (kg)





#### **Viscontea**

designed by Achille & Pier Giacomo Castiglioni

Suspension lamp providing diffused

F8001009 White

#### **DIMENSIONS**



### **CERTIFICATIONS**















# Viscontea . Lamps



## **HSGS 100W E27**

Lamp wattage:

100 W

Lamp category:

Halogen mains

Socket:

E27

Lamp type:

**HSGS** 



#### **V**iscontea

designed by Achille & Pier Giacomo Castiglioni

Suspension lamp providing diffused light

F8001009

White

## **DIMENSIONS**



# **CERTIFICATIONS**