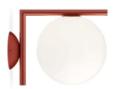

## IC Lights Ceiling/Wall 1

by Michael Anastassiades, 2014

Wall-ceiling lamp providing diffused light. Frame in brass, brushed and transparent varnished or chrome steel. Blown glass opal diffuser.

280 mm

F3178030 - Black F3178057 - Chrome

**1** F3178059 - Brushed Brass