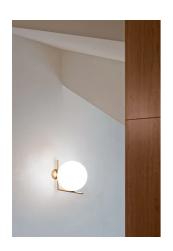

## IC Lights Ceiling/Wall 1

by Michael Anastassiades, 2014

Wall-ceiling lamp providing diffused light. Frame in brass, brushed and transparent varnished or chrome steel. Blown glass opal diffuser.

280 mm

Mounting Ceiling and wall

**Environment** Indoor Weight 2.0 Kg

Light sources available

1 x RF26261 LED 10W E14 800lm 2700K [e]

Dimmable 1 x RF26260 LED 10W E14 900lm 3000K [e]

Dimmable

1 x RF30263 LED 8W E14 900lm 2700K [e]