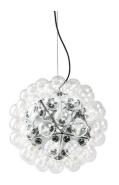

Suspension fixture providing direct and reflected lighting. Structure formed by 20 pressed, polished aluminum triangles. 60 clear Globolux lamps housed around the structure. Steel ceiling fitting and rose.

### Taraxacum 88 SI

designed by Achille Castiglioni

Suspension fixture providing direct and reflected lighting.

F7430000

Polished aluminium

## Taraxacum 88 SI

designed by Achille Castiglioni

Suspension fixture providing direct and reflected lighting.

F7430000

Polished aluminium