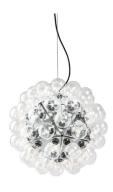

Suspension fixture providing direct and reflected lighting. Structure formed by 20 pressed, polished aluminum triangles. 60 clear Globolux lamps housed around the structure. Steel ceiling fitting and rose.

### Taraxacum 88 SI

designed by Achille Castiglioni

Suspension fixture providing direct and reflected lighting.

F7430000

Polished aluminium

## Taraxacum 88 SI

designed by Achille Castiglioni

Suspension fixture providing direct and reflected lighting.

F7430000

Polished aluminium