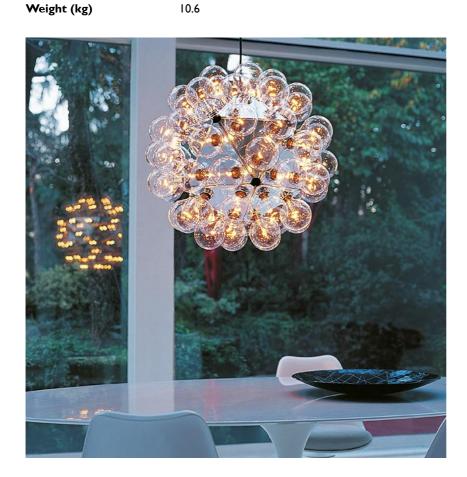

Suspension fixture providing direct and reflected lighting. Structure formed by 20 pressed, polished aluminum triangles. 60 clear Globolux lamps housed around the structure. Steel ceiling fitting and rose.

### Taraxacum 88 SI

designed by Achille Castiglioni

Suspension fixture providing direct and reflected lighting.

F7430000

Polished aluminium

## Taraxacum 88 SI

designed by Achille Castiglioni

Suspension fixture providing direct and reflected lighting.

F7430000

Polished aluminium