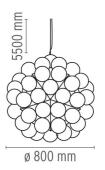

### **TARAXACUM 88 SI**

Mounting **Pendant** 

Type of ceiling pendant Suspension steel cable

60 x MAX 28W E27 HSGSG Lamps description

**Environment** Indoor

**Finish** Polished aluminum

**Technical description** 

Suspension fixture providing direct and reflected lighting. Structure formed by 20 pressed, polished aluminum triangles. 60 clear Globolux lamps housed around the structure. Steel ceiling fitting and rose.

## **ELECTRICAL**

**E**mergency Without Voltage (V) 230

### **PHYSICAL**

**Construction material** Aluminum





### Taraxacum 88 SI

designed by Achille Castiglioni

Suspension fixture providing direct and reflected lighting.



F7430000

Polished aluminium

### **DIMENSIONS**



## **CERTIFICATIONS**















# Taraxacum 88 SI . Lamps



## **HSGSG 28W E27**

Lamp wattage:

28 W

Lamp category:

Halogen mains

Socket:

E27

Lamp type:

**HSGSG** 



## Taraxacum 88 SI

designed by Achille Castiglioni

Suspension fixture providing direct and reflected lighting.



F7430000

Polished aluminium

## **DIMENSIONS**



## **CERTIFICATIONS**









ΙP 20