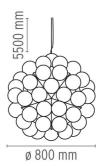

nd reflected lighting. Structure formed by 20 pressed, polished aluminum triangles. 60 clear Globolux lamps housed around the structure. Steel ceiling fitting and rose.

## **ELECTRICAL**

**E**mergency Without Voltage (V) 230

### **PHYSICAL**

**Construction material** Aluminum





### Taraxacum 88 SI

designed by Achille Castiglioni

Suspension fixture providing direct and reflected lighting.



F7430000

Polished aluminium

### **DIMENSIONS**



## **CERTIFICATIONS**















# Taraxacum 88 SI . Lamps



## **HSGSG 28W E27**

Lamp wattage:

28 W

Lamp category:

Halogen mains

Socket:

E27

Lamp type:

**HSGSG** 



## Taraxacum 88 SI

designed by Achille Castiglioni

Suspension fixture providing direct and reflected lighting.



F7430000

Polished aluminium

## **DIMENSIONS**



## **CERTIFICATIONS**









ΙP 20