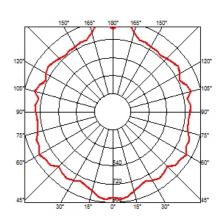

Suspension fixture providing direct and reflected lighting. Structure formed by 20 pressed, polished aluminum triangles. 60 clear Globolux lamps housed around the structure. Steel ceiling fitting and rose.

### Taraxacum 88 SI

designed by Achille Castiglioni

Suspension fixture providing direct and reflected lighting.

F7430000

Polished aluminium

## Taraxacum 88 SI

designed by Achille Castiglioni

Suspension fixture providing direct and reflected lighting.

F7430000

Polished aluminium