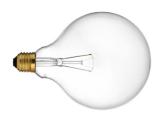

## **HSGSG 28W E27**

Lamp wattage:

28 W

Lamp category:

Halogen mains

Socket:

E27

Lamp type:

**HSGSG** 