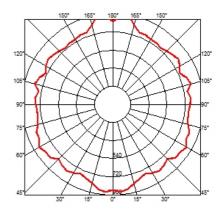

Suspension fixture providing direct and reflected lighting. Structure formed by 20 pressed, polished aluminum triangles. 60 clear Globolux lamps housed around the structure. Steel ceiling fitting and rose.