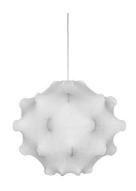

#### Taraxacum I

designed by Achille & Pier Giacomo Castiglioni

Suspension lamp providing diffused

F7401009

White

### Taraxacum I

designed by Achille & Pier Giacomo Castiglioni

Suspension lamp providing diffused lighting

F7401009

White