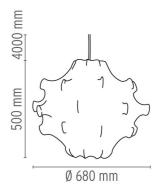

coated internal steel structure sprayed with a unique cocoon resin to create the diffuser which is then protected by a **Technical description** 

transparent sprayed on finish.

**ELECTRICAL** 

**Emergency** Without

230 Voltage (V)

**PHYSICAL** 

Cord length (mm) 4000

**Construction material** Cocoon, Steel

2.1 Weight (kg)





#### Taraxacum I

designed by Achille & Pier Giacomo Castiglioni

Suspension lamp providing diffused

F7401009

White

# **DIMENSIONS**



## **CERTIFICATIONS**















# Taraxacum I . Lamps



### **HSGS 100W E27**

Lamp wattage:

100 W

Lamp category:

Halogen mains

Socket:

E27

Lamp type:

**HSGS** 



### Taraxacum I

designed by Achille & Pier Giacomo Castiglioni

Suspension lamp providing diffused lighting

F7401009

White

### **DIMENSIONS**



# **CERTIFICATIONS**