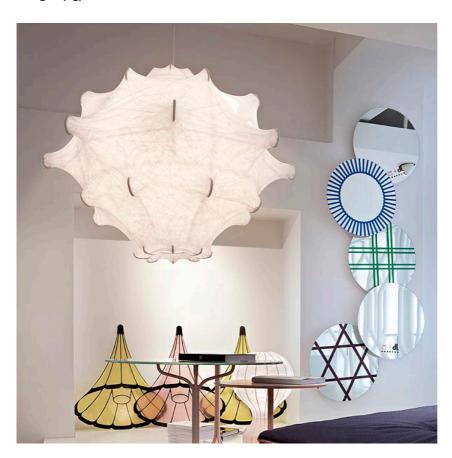

#### **TARAXACUM I**

Mounting **Pendant** 

Type of ceiling pendant Suspension cable

Lamps description I x MAX 100W E27 HSGS

**Environment** Indoor **Finish** White

Suspension lamp providing diffused light. White powder coated internal steel structure sprayed with a unique cocoon resin to create the diffuser which is then protected by a **Technical description** 

#### Taraxacum I

designed by Achille & Pier Giacomo Castiglioni

Suspension lamp providing diffused

F7401009

White

### Taraxacum I

designed by Achille & Pier Giacomo Castiglioni

Suspension lamp providing diffused lighting

F7401009

White