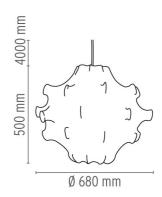

# FLOS

#### **TARAXACUM I**

Mounting **Pendant** 

Type of ceiling pendant Suspension cable

Lamps description I x MAX 100W E27 HSGS

**Environment** Indoor **Finish** White

Suspension lamp providing diffused light. White powder coated internal steel structure sprayed with a unique cocoon resin to create the diffuser which is then protected by a **Technical description** 

transparent sprayed on finish.

**ELECTRICAL** 

**Emergency** Without

230 Voltage (V)

**PHYSICAL** 

Cord length (mm) 4000

**Construction material** Cocoon, Steel

2.1 Weight (kg)





#### Taraxacum I

designed by Achille & Pier Giacomo Castiglioni

Suspension lamp providing diffused

F7401009

White

# **DIMENSIONS**



## **CERTIFICATIONS**















# Taraxacum I . Lamps



### **HSGS 100W E27**

Lamp wattage:

100 W

Lamp category:

Halogen mains

Socket:

E27

Lamp type:

**HSGS** 



### Taraxacum I

designed by Achille & Pier Giacomo Castiglioni

Suspension lamp providing diffused lighting

F7401009

White

### **DIMENSIONS**



# **CERTIFICATIONS**