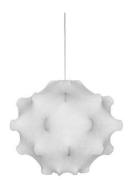

#### **TARAXACUM I**

Mounting **Pendant** 

Type of ceiling pendant Suspension cable

Lamps description I x MAX 100W E27 HSGS

**Environment** Indoor **Finish** White

Suspension lamp providing diffused light. White powder coated internal steel structure sprayed with a unique cocoon resin to create the diffuser which is then protected by a **Technical description** 

#### Taraxacum I

designed by Achille & Pier Giacomo Castiglioni

Suspension lamp providing diffused

F7401009

White

### Taraxacum I

designed by Achille & Pier Giacomo Castiglioni

Suspension lamp providing diffused lighting

F7401009

White