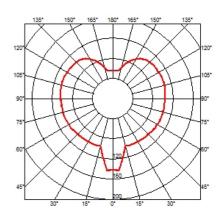

# Taraxacum I . Lamps

### **HSGS 100W E27**

Lamp wattage:

100 W

Lamp category:

Halogen mains

Socket:

E27

Lamp type:

**HSGS** 