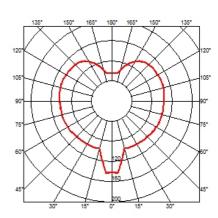

# Taraxacum I . Lamps

### **HSGS 100W E27**

Lamp wattage:

100 W

Lamp category:

Halogen mains

Socket:

E27

Lamp type:

**HSGS** 