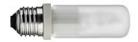

### **HSGS 100W E27**

Lamp wattage:

100 W

Lamp category:

Halogen mains

Socket:

E27

Lamp type:

**HSGS** 