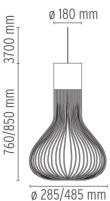

### CHASEN

F1636030

DIMENSIONS

3700 mm

760/850 mm

designed by Patricia Urquiola

Suspension luminaire providing diffused lighting.

| F1636009 | White |  |
|----------|-------|--|

Black

ø 180 mm