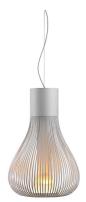

### CHASEN

F1636030

DIMENSIONS

3700 mm

760/850 mm

designed by Patricia Urquiola

Suspension luminaire providing diffused lighting.

| F1636009 | White |  |
|----------|-------|--|

#### CHASEN

designed by Patricia Urquiola

Suspension luminaire providing diffused lighting.

F1636009 White F1636030 Black

DIMENSIONS