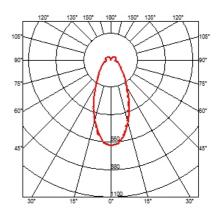

opens the<br>louvers, thereby varying the shape of the luminaire. Steel<br>suspension cable, FEP/PVC power cord of the same color as the<br>luminaire. |



### CHASEN

F1636030

DIMENSIONS

3700 mm

760/850 mm

designed by Patricia Urquiola

Suspension luminaire providing diffused lighting.

| F1636009 | White |  |
|----------|-------|--|

Black

ø 180 mm

## ELECTRICAL

Voltage (V)

### PHYSICAL

| Supply                | Terminal block                   |
|-----------------------|----------------------------------|
| Cord length (mm)      | 3700                             |
| Construction material | Aluminum, Glass, Stainless steel |
| Weight (kg)           | 6.5                              |
| Number of heads       | I                                |

230





### CERTIFICATIONS





www.flos.com info@flos.it

## FLOS

## **CHASEN** . Lamps



### PAR38 120W E27

Lamp wattage: 120 W Lamp category: Halogen mains Socket: E27 Lamp type: PAR38



#### CHASEN

designed by Patricia Urquiola

Suspension luminaire providing diffused lighting.

F1636009 White F1636030 Black

DIMENSIONS



### CERTIFICATIONS





www.flos.com info@flos.it