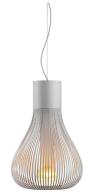

### CHASEN

| Mounting                | Pendant                                                                                                                                                                                                                                                                                                                                                                                                                                                                                                                                             |
|-------------------------|-----------------------------------------------------------------------------------------------------------------------------------------------------------------------------------------------------------------------------------------------------------------------------------------------------------------------------------------------------------------------------------------------------------------------------------------------------------------------------------------------------------------------------------------------------|
| Type of ceiling pendant | Suspension cable                                                                                                                                                                                                                                                                                                                                                                                                                                                                                                                                    |
| Lamps description       | I x MAX 120W E27 PAR 38                                                                                                                                                                                                                                                                                                                                                                                                                                                                                                                             |
| Environment             | Indoor                                                                                                                                                                                                                                                                                                                                                                                                                                                                                                                                              |
| Finish                  | White, Black                                                                                                                                                                                                                                                                                                                                                                                                                                                                                                                                        |
| Design awards           | WallPaper Award 2008                                                                                                                                                                                                                                                                                                                                                                                                                                                                                                                                |
| Technical description   | Suspension lamp providing diffused lighting. Chemically photo-<br>etched stainless steel body and borosilicate diffuser. Liquid paint<br>protection. Die-cast aluminum base, 30% fiberglass-reinforced<br>polyamide ceiling rose attached to a pressed and galvanized<br>steel ceiling fixture. In this version the light emission can be<br>adjusted by means of a mechanical movement that opens the<br>louvers, thereby varying the shape of the luminaire. Steel<br>suspension cable, FEP/PVC power cord of the same color as the<br>luminaire. |

### CHASEN

F1636030

DIMENSIONS

3700 mm

760/850 mm

designed by Patricia Urquiola

Suspension luminaire providing diffused lighting.

| F1636009 | White |  |
|----------|-------|--|

#### CHASEN

designed by Patricia Urquiola

Suspension luminaire providing diffused lighting.

F1636009 White F1636030 Black

DIMENSIONS