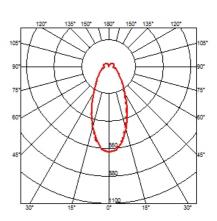

## **CHASEN** . Lamps

### PAR38 120W E27

Lamp wattage: 120 W Lamp category: Halogen mains Socket: E27 Lamp type: PAR38