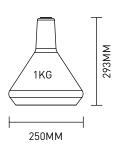

Shade Dimensions 293mm x 250mm

2014

Weight 1kg

Packaging Dimensions 310mm x 270mm x 250mm

Material Glass and plastic

\_\_\_\_<u>·</u>\_\_\_

Colours Black
White
Amber

Product Code