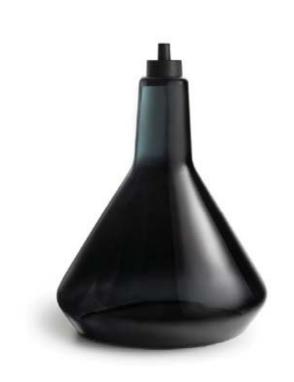

## MODEL A

The Drop Top Lamp Shade (A) is a hand-blown tinted glass shade that softens the brightness from side views, whilst allowing the unique Plumen bulb form to be seen and enjoyed. The Drop Top Lamp Shade (A) is made to fit on our Drop Cap Pendant Set, so you can choose the combination that works best for you.